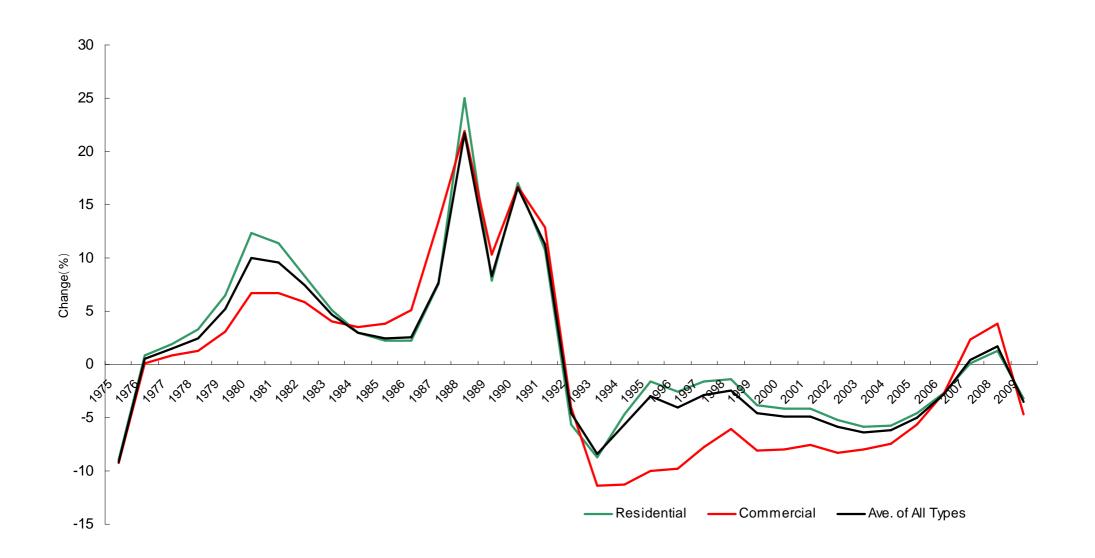

The staying same points are the points that official land price was the same as the previous year.

The falling points are the points that official land price fell from the previous year.

(1) Others of Central Tokyo includes Ikebukuro, Koraku, Ueno and surrounding areas.

(2) Tokyu Areas includes Shibuya-ku, Shinagawa-ku, Meguro-ku, Setagaya-ku, Ota-ku and Machida-city

in Tokyo Metropolis, Kohoku-ku, Kanagawa-ku, Naka-ku, Nishi-ku, Midori-ku, Aoba-ku, Tsuzuki-ku

in Yokohama City, Nakahara-ku, Takatsu-ku, Miyamae-ku in Kawasaki City and Yamato City.

Sources : Tokyu REIM summarized the results of the annual official land price survey announced in March, 2007 by the Ministry of Land, Infrastructure and Transport.

### Historical Change in Official Land Price (Type of Land / Nationwide)



This document contains forward-looking statements and information which are based on our beliefs as well as our assumptions. TOKYU REIT's future performance could materially differ from those set out in these forward-looking statements. We do not undertake the accuracy or reliability of forward-looking statements contained herein. Also the information contained in this document is unaudited and we do not undertake its accuracy or reliability.

## Historical Changes in Official Land Price (Commercial Area by Region)



This document contains forward-looking statements and information which are based on our beliefs as well as our assumptions. TOKYU REIT's future performance could materially differ from those set out in these forward-looking statements. We do not undertake the accuracy or r