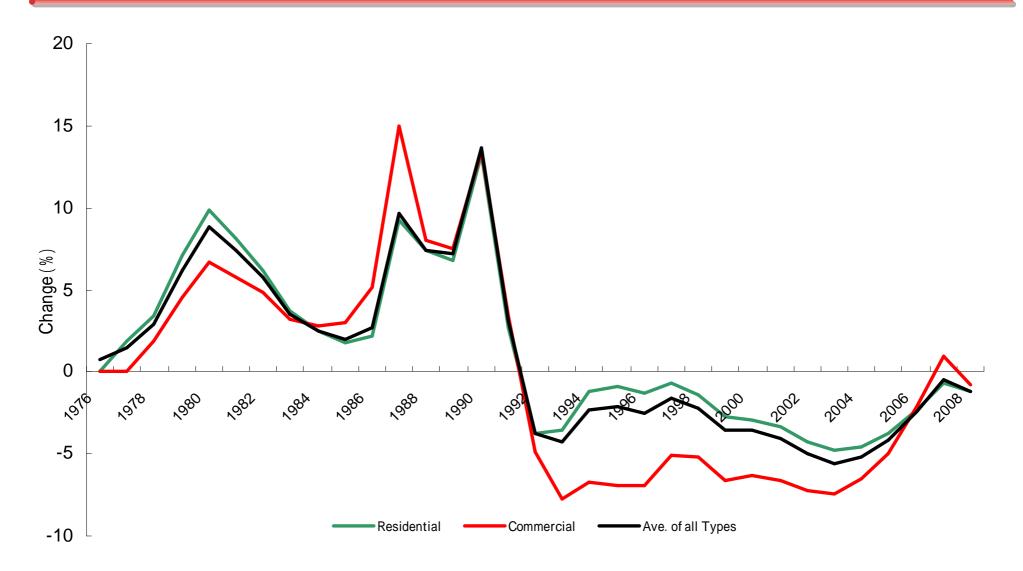

rice in rose from the previous year.

The staying same points are the points that standard land price was the same as the previous year.

The falling points are the points are the points that standard land price fell from the previous year.

(1) Others of Central Tokyo includes Ikebukuro, Koraku, Ueno and surrounding areas.

(2) Tokyu Areas includes Shibuya-ku, Shinagawa-ku, Meguro-ku, Setagaya-ku, Ota-ku and

Machida-city in Tokyo Metropolis, Kohoku-ku, Kanagawa-ku, Naka-ku, Nishi-ku, Midori-ku, Aoba-ku and

Tsuzuki-ku in Yokohama-city, Nakahara-ku, Takatsu-ku, Miyamae-ku in Kawasaki-city and Yamato City.

Sources: Tokyu REIM summarized the results of the annual survey of locally assessed land values announced on September 2008.

# Historical Change in Standard Land Price (Type of land)



This document contains forward-looking statements and information which are based on our beliefs as well as our assumptions. TOKYU REIT's future performance could materially differ from those set out in these forward-looking statements. We do not undertake the accuracy or reliability of forward-looking statements contained herein. Also the information contained in this document is unaudited and we do not undertake its accuracy or reliability.

## Historical Changes in Standard Land Price (Commercial by regions)



2009/3/16 prepared

This document contains forward-looking statements and information which are based on our beliefs as well as our assumptions. TOKYU REIT's future performance could materially differ from those set out in these forward-looking statements. We do not undertake t