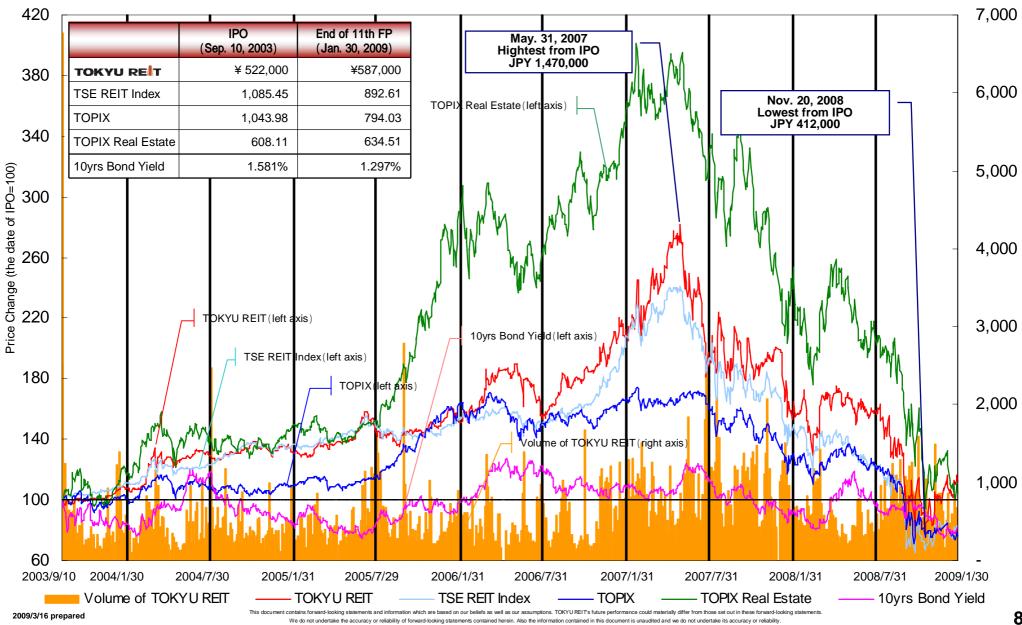

#### Markets

- 72 Change in Land Price(Standard Land Price/Commercial)
- 73 Historical Change in Standard Land Price
- 75 Change in Land Price(Official Land Price/Commercial)
- 76 Historical Change in Official Land Price
- 78 Office Vacancy Ratio
- 79 Average Offered Rent of Office
- 80 Unit Price Chart
- 82 Monthly Volume and Turnover
- 83 NOI Yield by Property
- 85 Overview of Investment Management Fee
- 86 Disclaimer