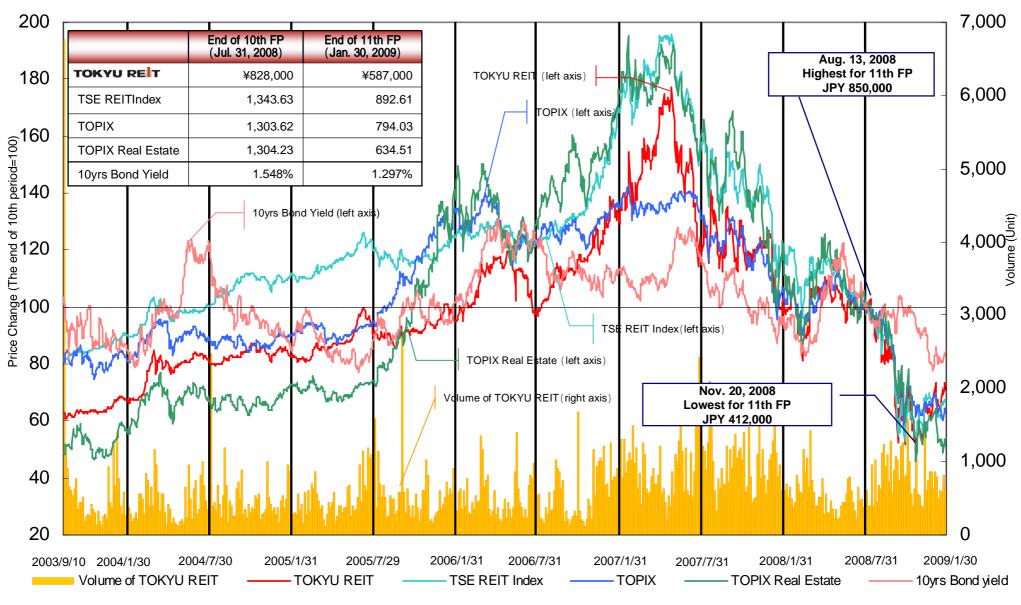

#### Markets

- 72 Change in Land Price(Standard Land Price/Commercial)
- 73 Historical Change in Standard Land Price
- 75 Change in Land Price(Official Land Price/Commercial)
- 76 Historical Change in Official Land Price
- 78 Office Vacancy Ratio
- 79 Average Offered Rent of Office
- 80 Unit Price Chart
- 82 Monthly Volume and Turnover
- 83 NOI Yield by Property
- 85 Overview of Investment Management Fee
- 86 Disclaimer