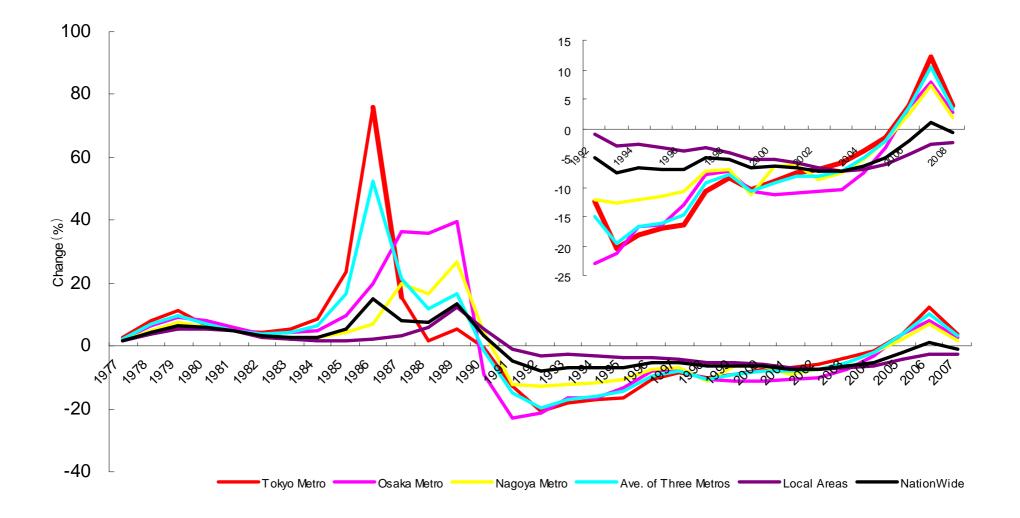

ki-ku in Yokohama-city, Nakahara-ku, Takatsu-ku, Miyamae-ku in Kawasaki-city and Yamato City.

Sources: Tokyu REIM summarized the results of the annual survey of locally assessed land values announced on September 2008.

# Historical Change in Standard Land Price (Type of land)



This document contains forward-looking statements and information which are based on our beliefs as well as our assumptions. TOKYU REIT's future performance could materially differ from those set out in these forward-looking statements. We do not undertake the accuracy or reliability of forward-looking statements contained herein. Also the information contained in this document is unaudited and we do not undertake its accuracy or reliability.

## Historical Changes in Standard Land Price (Commercial by regions)



2009/3/16 prepared

This document contains forward-looking statements and information which are based on our beliefs as well as our assumptions. TOKYU REIT's future performance could materially differ from those set out in these forward-looking statements. We do not undertake the accuracy or reliability of forward-looking statements contained herein. Also the information contained in this document is unaudited and we do not undertake its accuracy or reliability. 74



|              | Investment Areas |           |       |          |        |           |       |          |  |  |
|--------------|------------------|-----------|-------|----------|--------|-----------|-------|----------|--|--|
|              |                  | Central   | Tokyo |          | Tokyu  | Areas (2) | _     | Fot