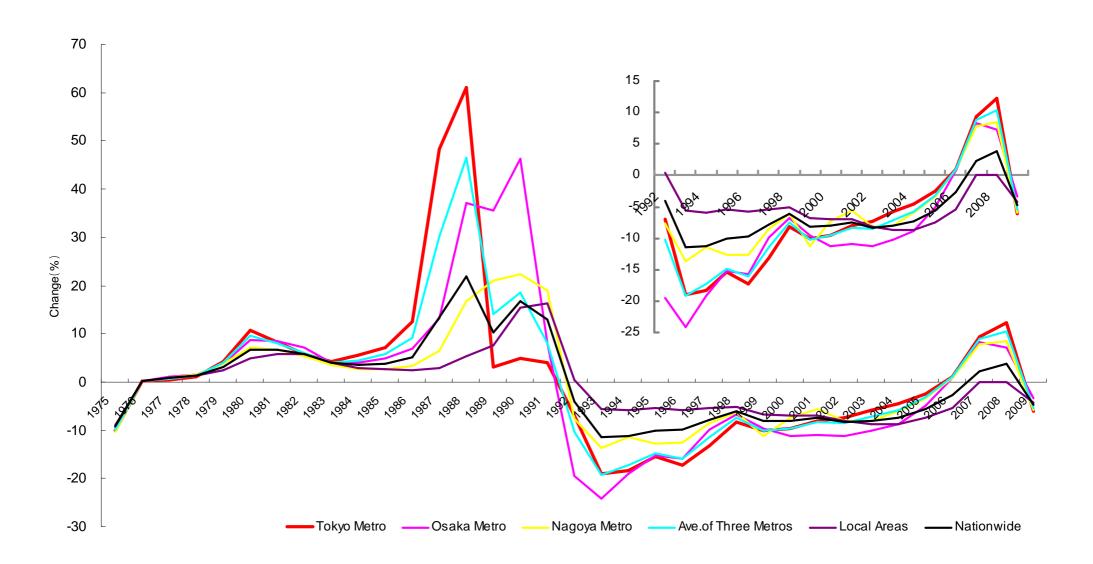

#### Markets

- 72 Change in Land Price(Standard Land Price/Commercial)
- 73 Historical Change in Standard Land Price
- 75 Change in Land Price(Official Land Price/Commercial)
- 76 Historical Change in Official Land Price
- 78 Office Vacancy Ratio
- 79 Average Offered Rent of Office
- 80 Unit Price Chart
- 82 Monthly Volume and Turnover
- 83 NOI Yield by Property
- 85 Overview of Investment Management Fee
- 86 Disclaimer