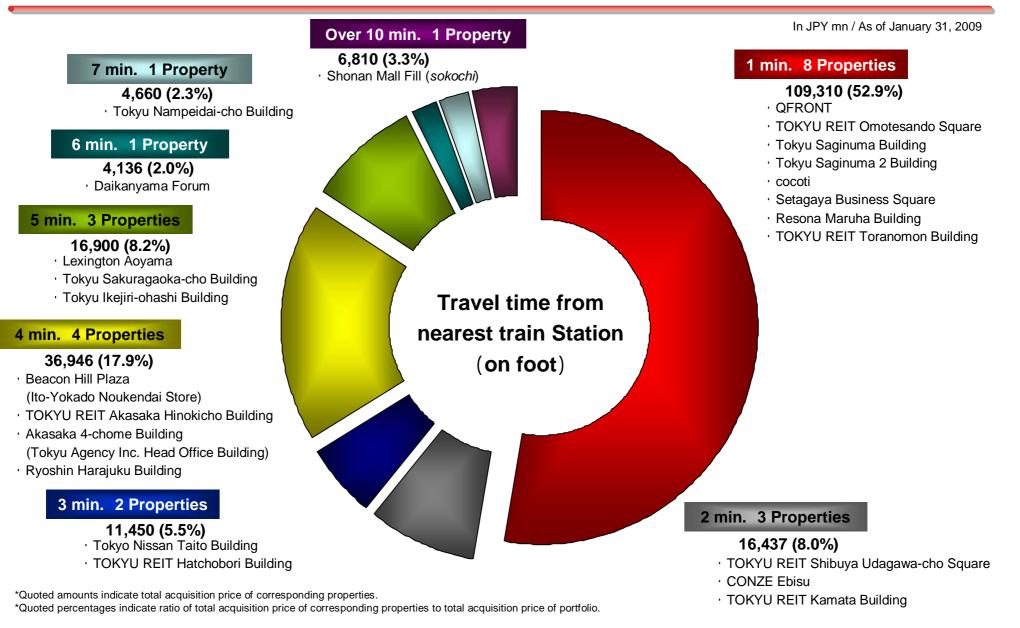

| -                          | 5.8%   | None                   |
| 0   | Ryoshin Harajuku Building                                            |                                            | -                          | 5.1%   | None                   |

| The End of 11th Fiscal Period (22 Properties) | - | - | 4.0% | None |
|-----------------------------------------------|---|---|------|------|

(1) The figure of PML are calculated by Engineering & Risk Services Corporation and OYO RMS Corporation.

(2) Possession only for land.

(3) Although Resona Maruha Building was built before the establishment of current earthquake regulatory standards, structure consultation has been acquired from The Building Center of Japan on construction check.

#### Location

### TOKYU RE T



#### Weighted Average Building Age

### TOKYU RE T

| 11  | Deservativ Marris                                                    | Weighted Average Building Age |                      |                            |  |  |  |  |
|-----|----------------------------------------------------------------------|-------------------------------|----------------------|----------------------------|--|--|--|--|
| Use | Property Name                                                        | Completion Date               | Building Age (years) | Building Price (in JPY mn) |  |  |  |  |
| R   | QFRONT                                                               | Oct-99                        | 9.3                  | 2,975                      |  |  |  |  |
| R   | Lexington Aoyama