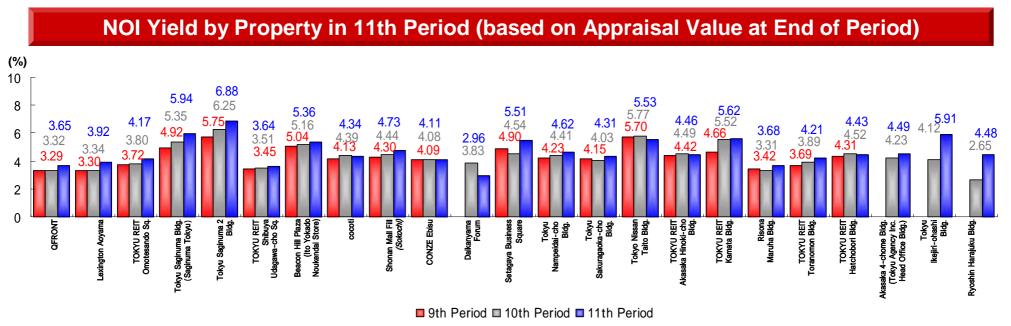

#### Markets

- 72 Change in Land Price(Standard Land Price/Commercial)
- 73 Historical Change in Standard Land Price
- 75 Change in Land Price(Official Land Price/Commercial)
- 76 Historical Change in Official Land Price
- 78 Office Vacancy Ratio
- 79 Average Offered Rent of Office
- 80 Unit Price Chart
- 82 Monthly Volume and Turnover
- 83 NOI Yield by Property
- 85 Overview of Investment Management Fee
- 86 Disclaimer