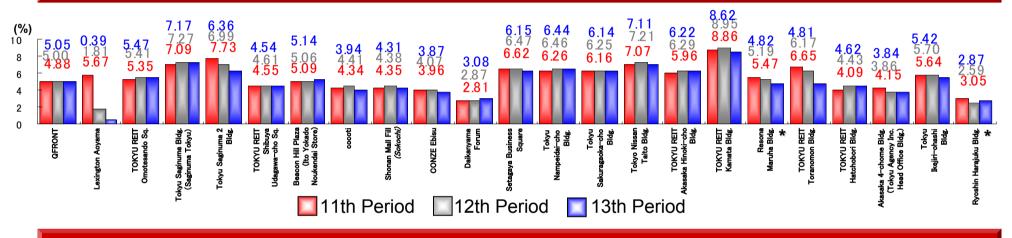

56    | -1.43    | -4.25    | 10.99           |
| EPS before Incentive Fee* | (¥)                    | 12,123   | 15,353   | 13,374   | 14,152   | 14,518   | 23,521   | 14,741   | 15,560   | 15,364   | 16,560   | 16,284   | 15,505   | 79,446   | 11,000   | 10,000   | 21,183          |
| Annual EPS Growth         | (%/Simple<br>Interest) | -        | 53.28    | 10.32    | 11.16    | 9.88     | 37.61    | 7.20     | 8.10     | 6.68     | 8.13     | 6.86     | 5.07     | 92.56    | -1.43    | -4.98    | 11.50           |

<sup>\*1</sup>st Period adjusted to 184 days

## **Changes in Incentive Fee**



## **NOI Yield by Property (1)**

\*Useful to look at performance based on book value as accumulated depreciation after capital expenditures is retained by TOKYU REIT (= Recovery of Capital)





#### NOI Yield by Property in 13th Period (based on Book Value)



\*Since Resona Maruha Building and Ryoshin Harajuku Building were sold during the 13th fiscal period, the 13th fiscal period NOI for the 2 properties are calculated based on actual performance until the time of disposition.

\*Book Value for 2 properties are calculated based on average book value during the fiscal period until the time of disposition of each property.

## **NOI Yield by Property (2)**

#### NOI Yield by Property in 12th Period (based on Appraisal Value at End of Period)



<sup>\*</sup>Since Resona Maruha Building and Ryoshin Harajuku Building were sold during the 13th fiscal period, the 13th fiscal period NOI for the 2 properties are calculated based on appraisal values at the time of disposition of each