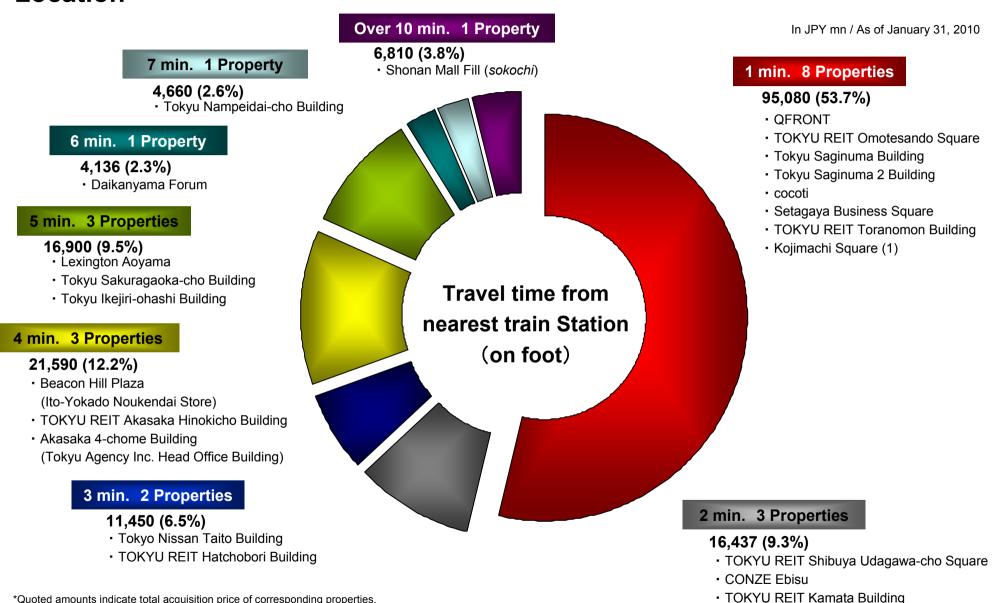

#### **Table of Contents**

- Financial Data / Index
  - 3 Major Financial Data
  - 4 Index of TOKYU REIT
  - 5 Adjusted Net Asset Value Calculation
  - 6 13th Period (1/2010) Income Statement
  - 7 13th Period (1/2010) Balance Sheet
  - 8 13th Period (1/2010) Cash Flow Statement
  - 9 13th Period (1/2010) Income Statement by Properties
  - 11 14th Period (7/2010) Forecast of Income Statement
  - 12 14th Period (7/2010) Forecast of Balance Sheet
  - 13 Income Statement by Properties
- Portfolio
- 29 Acquisition and Disposition
- 30 Outline of Properties
- 33 Appraisal Value at the end of Fiscal Period
- 34 Portfolio Cap Rate
- 36 Appraisal NCF Cap Rate on Acquisition and Actual NCF Cap Rate
- 37 NCF Cap Rate
- 38 NOI Cap Rate
- 42 Targeted Areas of Investment
- 43 Properties Developed by Tokyu Group Companies
- 44 Reliance to Major Properties
- 45 Type of Ownership
- 46 Type of Holding Form
- Properties
  - 48 Earthquake-proof Test
  - 49 Location
  - 50 Weighted Average Building Age
  - 51 Land / Building Ratio
  - 52 Long-term CapEx & Repair Cost Reserve
  - 53 Estimation of Depreciation and Long-term CapEx & Repair Cost Reserve
  - 54 Internal Reserve
  - 55 Engineering Report
  - 56 List of Designers and Constructors by Properties
  - 57 List of Elevators
  - 58 List of Escalators
  - 59 Office Specifications