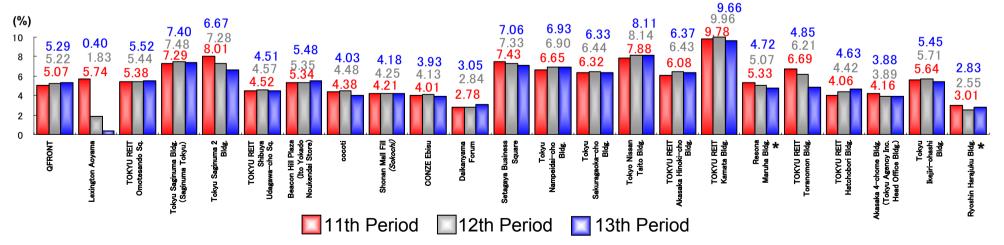

### **Major Financial Data**

|                                                                                   |            |                 | 1st Period<br>(2004/1/31) | 2nd Period (2004/7/31) | 3rd Period (2005/1/31) | 4th Period (2005/7/31) | 5th Period (2006/1/31) | 6th Period (2006/7/31) | 7th Period (2007/1/31) | 8th Period (2007/7/31) | 9th Period (2008/1/31) | 10th Period (2008/7/31) | 11th Period (2009/1/31) | 12th Period (2009/7/31) | 13th Period (2010/1/31) |
|-----------------------------------------------------------------------------------|------------|-----------------|---------------------------|------------------------|------------------------|------------------------|------------------------|------------------------|------------------------|------------------------|------------------------|-------------------------|-------------------------|-------------------------|-------------------------|
| Number of Business Days                                                           | Days       | (A)             | 226                       | 182                    | 184                    | 181                    | 184                    | 181                    | 184                    | 181                    | 184                    | 182                     | 184                     | 181                     | 184                     |
| Number of Properties at the End of the Period                                     |            |                 | 12                        | 13                     | 16                     | 17                     | 17                     | 17                     | 19                     | 19                     | 20                     | 23                      | 23                      | 23                      | 21                      |
| Total Acquisition Price                                                           | JPY in mn. |                 | 103,560                   | 110,160                | 133,360                | 148,060                | 157,860                | 159,620                | 171,736                | 171,736                | 181,676                | 205,452                 | 206,648                 | 206,648                 | 168,032                 |
| Average Acquisition Price during the Period                                       | JPY in mn. | (B)             | 82,738                    | 109,108                | 126,822                | 142,862                | 157,806                | 158,727                | 166,961                | 171,736                | 172,797                | 190,488                 | 206,239                 | 206,648                 | 201,328                 |
| Occupancy Rate at the End of the Period                                           | %          |                 | 95.3                      | 97.1                   | 97.5                   | 99.1                   | 99.4                   | 99.9                   | 99.8                   | 99.6                   | 99.9                   | 99.4                    | 98.6                    | 98.6                    | 96.9                    |
| Operating Revenue                                                                 | JPY in mn. |                 | 2,896                     | 4,341                  | 5,044                  | 5,684                  | 6,343                  | 7,875                  | 6,460                  | 6,730                  | 6,831                  | 7,336                   | 7,643                   | 7,479                   | 25,359                  |
| Net Operating Income                                                              | JPY in mn. | (C)             | 2,199                     | 2,894                  | 3,523                  | 3,835                  | 4,325                  | 4,297                  | 4,539                  | 4,756                  | 4,822                  | 5,243                   | 5,467                   | 5,229                   | 4,978                   |
| NOI Yield                                                                         | %          | (C)×365/(A)/(B) | 6.7                       | 5.3                    | 5.5                    | 5.4                    | 5.4                    | 5.5                    | 5.4                    | 5.6                    | 5.5                    | 5.5                     | 5.3                     | 5.1                     | 4.9                     |
| Operating Profits                                                                 | JPY in mn. |                 | 1,486                     | 1,771                  | 2,210                  | 2,325                  | 2,752                  | 4,119                  | 2,847                  | 2,932                  | 3,152                  | 3,489                   | 3,594                   | 3,475                   | 14,374                  |
| Net Income                                                                        | JPY in mn. | (D)             | 929                       | 1,394                  | 1,852                  | 1,959                  | 2,401                  | 3,753                  | 2,402                  | 2,443                  | 2,602                  | 2,804                   | 2,758                   | 2,626                   | 13,456                  |
| Total Units Outstanding                                                           | Units      | (E)             | 98,000                    | 98,000                 | 142,000                | 142,000                | 169,380                | 169,380                | 169,380                | 169,380                | 169,380                | 169,380                 | 169,380                 | 169,380                 | 169,380                 |
| Distribution per Unit                                                             | JPY        | (F)             | 9,488                     | 14,230                 | 13,045                 | 13,798                 | 14,179                 | 22,162                 | 14,182                 | 14,427                 | 15,364                 | 16,560                  | 16,284                  | 15,505                  | 79,446                  |
| Payout Ratio                                                                      | %          | ((E)×(F))/(D)   | 99.9                      | 99.9                   | 99.9                   | 99.9                   | 100.0                  | 100.0                  | 100.0                  | 99.9                   | 100.0                  | 100.0                   | 100.0                   | 100.0                   | 100.0                   |
| FFO                                                                               | JPY in mn. | (G)             | 1,396                     | 2,003                  | 2,653                  | 2,887                  | 3,383                  | 3,086                  | 3,348                  | 3,390                  | 3,558                  | 3,814                   | 3,840                   | 3,658                   | 3,396                   |
| Capital Expenditure                                                               | JPY in mn. | (H)             | 46                        | 388                    | 68                     | 142                    | 154                    | 179                    | 37                     | 79                     | 125                    | 252                     | 242                     | 205                     | 125                     |
| AFFO                                                                              | JPY in mn. | (I)=(G)-(H)     | 1,350                     | 1,615                  | 2,585                  | 2,744                  | 3,228                  | 2,907                  | 3,311                  | 3,310                  | 3,433                  | 3,562                   | 3,598                   | 3,452                   | 3,271                   |
| AFFO Payout Ratio                                                                 | %          | ((E)×(F))/(I)   | 68.9                      | 86.3                   | 71.6                   | 71.4                   | 74.4                   | 129.1                  | 72.5                   | 73.8                   | 75.8                   | 78.7                    | 76.6                    | 76.1                    | 411.4                   |
| Total Assets                                                                      | JPY in mn. | (J)             | 118,460                   | 122,583                | 147,230                | 162,180                | 171,791                | 172,929                | 183,994                | 184,390                | 193,080                | 218,205                 | 217,727                 | 217,200                 | 225,299                 |
| Net Asset Value (except for undistributed profits)                                | JPY in mn. | (K)             | 50,117                    | 50,117                 | 77,860                 | 77,860                 | 98,019                 | 98,019                 | 98,019                 | 98,019                 | 98,019                 | 98,019                  | 98,019                  | 98,019                  | 98,019                  |
| Net Asset per Unit (except for undistributed profits)                             | JPY        | (K)/(E)         | 511,403                   | 511,403                | 548,310                | 548,310                | 578,697                | 578,697                | 578,697                | 578,697                | 578,697                | 578,697                 | 578,697                 | 578,697                 | 578,697                 |
| Book Value of the Properties                                                      | JPY in mn. | (L)             | 104,002                   | 110,448                | 133,415                | 147,819                | 157,104                | 158,529                | 169,971                | 169,109                | 178,335                | 201,527                 | 201,896                 | 201,068                 | 160,901                 |
| Appraisal Value of the Properties at the End of the Period                        | JPY in mn. | (M)             | 103,050                   | 111,740                | 136,850                | 155,090                | 174,430                | 187,800                | 210,120                | 224,330                | 242,920                | 268,680                 | 242,400                 | 219,580                 | 171,080                 |
| Unrealized Profit/Loss                                                            | JPY in mn. | (N)=(M)-(L)     | △952                      | 1,291                  | 3,434                  | 7,270                  | 17,325                 | 29,270                 | 40,148                 | 55,220                 | 64,584                 | 67,152                  | 40,503                  | 18,511                  | 10,178                  |
| Net Asset per Unit after adjustment of Unrealized Profit/Loss                     | JPY        | ((K)+(N))/(E)   | 501,688                   | 524,578                | 572,497                | 599,513                | 680,986                | 751,509                | 815,729                | 904,709                | 959,997                | 975,158                 | 817,826                 | 687,988                 | 638,789                 |
| Interest Bearing Debt                                                             | JPY in mn. | (O)             | 56,700                    | 60,000                 | 50,500                 | 64,500                 | 53,000                 | 53,000                 | 65,300                 | 65,300                 | 73,500                 | 97,000                  | 97,000                  | 97,000                  | 97,000                  |
| Interest Bearing Debt + Security Deposits without Reserved Cash                   | JPY in mn. | (P)             | 56,700                    | 60,000                 | 56,126                 | 70,183                 | 58,682                 | 58,683                 | 71,186                 | 71,240                 | 79,454                 | 103,453                 | 103,128                 | 102,927                 | 102,505                 |
| Cash and Bank Deposits                                                            | JPY in mn. | (Q)             | 1,893                     | 947                    | 1,400                  | 1,624                  | 1,645                  | 1,913                  | 964                    | 2,390                  | 1,306                  | 1,532                   | 1,223                   | 1,845                   | 52,685                  |
| LTV (Interest Bearing Debt/Total Asset)                                           | %          | (O)/(J)         | 47.9                      | 48.9                   | 34.3                   | 39.8                   | 30.9                   | 30.6                   | 35.5                   | 35.4                   | 38.1                   | 44.5                    | 44.6                    | 44.7                    | 43.1                    |
| LTV (Modified Interest Bearing Debt/<br>(Appraisal Value+Cash and Bank Deposits)) | %          | (P)/(M+Q)       | 54.0                      | 53.2                   | 40.6                   | 44.8                   | 33.3                   | 30.9                   | 33.7                   | 31.4                   | 32.5                   | 38.3                    | 42.3                    | 46.5                    | 45.8                    |
| Average Unit Price during the Period                                              | JPY        |                 | 530,828                   | 643,097                | 690,705                | 726,082                | 766,520                | 902,435                | 958,306                | 1,241,537              | 1,000,664              | 835,903                 | 603,570                 | 496,772                 | 478,579                 |