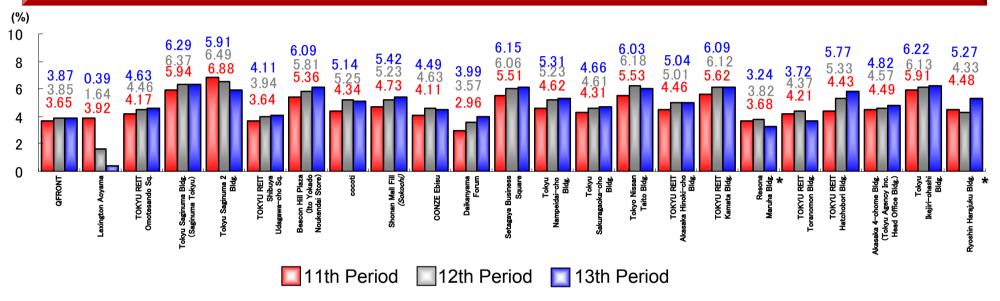

### **Major Financial Data**

|                                                                                   |            |                 | 1st Period<br>(2004/1/31) | 2nd Period (2004/7/31) | 3rd Period (2005/1/31) | 4th Period (2005/7/31) | 5th Period (2006/1/31) | 6th Period (2006/7/31) | 7th Period (2007/1/31) | 8th Period (2007/7/31) | 9th Period (2008/1/31) | 10th Period (2008/7/31) | 11th Period (2009/1/31) | 12th Period (2009/7/31) | 13th Period (2010/1/31) |
|-----------------------------------------------------------------------------------|------------|-----------------|---------------------------|------------------------|------------------------|------------------------|------------------------|------------------------|------------------------|------------------------|------------------------|-------------------------|-------------------------|-------------------------|-------------------------|
| Number of Business Days                                                           | Days       | (A)             | 226                       | 182                    | 184                    | 181                    | 184                    | 181                    | 184                    | 181                    | 184                    | 182                     | 184                     | 181                     | 184                     |
| Number of Properties at the End of the Period                                     |            |                 | 12                        | 13                     | 16                     | 17                     | 17                     | 17                     | 19                     | 19                     | 20                     | 23                      | 23                      | 23                      | 21                      |
| Total Acquisition Price                                                           | JPY in mn. |                 | 103,560                   | 110,160                | 133,360                | 148,060                | 157,860                | 159,620                | 171,736                | 171,736                | 181,676                | 205,452                 | 206,648                 | 206,648                 | 168,032                 |
| Average Acquisition Price during the Period                                       | JPY in mn. | (B)             | 82,738                    | 109,108                | 126,822                | 142,862                | 157,806                | 158,727                | 166,961                | 171,736                | 172,797                | 190,488                 | 206,239                 | 206,648                 | 201,328                 |
| Occupancy Rate at the End of the Period                                           | %          |                 | 95.3                      | 97.1                   | 97.5                   | 99.1                   | 99.4                   | 99.9                   | 99.8                   | 99.6                   | 99.9                   | 99.4                    | 98.6                    | 98.6                    | 96.9                    |
| Operating Revenue                                                                 | JPY in mn. |                 | 2,896                     | 4,341                  | 5,044                  | 5,684                  | 6,343                  | 7,875                  | 6,460                  | 6,730                  | 6,831                  | 7,336                   | 7,643                   | 7,479                   | 25,359                  |
| Net Operating Income                                                              | JPY in mn. | (C)             | 2,199                     | 2,894                  | 3,523                  | 3,835                  | 4,325                  | 4,297                  | 4,539                  | 4,756                  | 4,822                  | 5,243                   | 5,467                   | 5,229                   | 4,978                   |
| NOI Yield                                                                         | %          | (C)×365/(A)/(B) | 6.7                       | 5.3                    | 5.5                    | 5.4                    | 5.4                    | 5.5                    | 5.4                    | 5.6                    | 5.5                    | 5.5                     | 5.3                     | 5.1                     | 4.9                     |
| Operating Profits                                                                 | JPY in mn. |                 | 1,486                     | 1,771                  | 2,210                  | 2,325                  | 2,752                  | 4,119                  | 2,847                  | 2,932                  | 3,152                  | 3,489                   | 3,594                   | 3,475                   | 14,374                  |
| Net Income                                                                        | JPY in mn. | (D)             | 929                       | 1,394                  | 1,852                  | 1,959                  | 2,401                  | 3,753                  | 2,402                  | 2,443                  | 2,602                  | 2,804                   | 2,758                   | 2,626                   | 13,456                  |
| Total Units Outstanding                                                           | Units      | (E)             | 98,000                    | 98,000                 | 142,000                | 142,000                | 169,380                | 169,380                | 169,380                | 169,380                | 169,380                | 169,380                 | 169,380                 | 169,380                 | 169,380                 |
| Distribution per Unit                                                             | JPY        | (F)             | 9,488                     | 14,230                 | 13,045                 | 13,798                 | 14,179                 | 22,162                 | 14,182                 | 14,427                 | 15,364                 | 16,560                  | 16,284                  | 15,505                  | 79,446                  |
| Payout Ratio                                                                      | %          | ((E)×(F))/(D)   | 99.9                      | 99.9                   | 99.9                   | 99.9                   | 100.0                  | 100.0                  | 100.0                  | 99.9                   | 100.0                  | 100.0                   | 100.0                   | 100.0                   | 100.0                   |
| FFO                                                                               | JPY in mn. | (G)             | 1,396                     | 2,003                  | 2,653                  | 2,887                  | 3,383                  | 3,086                  | 3,348                  | 3,390                  | 3,558                  | 3,814                   | 3,840                   | 3,658                   | 3,396                   |
| Capital Expenditure                                                               | JPY in mn. | (H)             | 46                        | 388                    | 68                     | 142                    | 154                    | 179                    | 37                     | 79                     | 125                    | 252                     | 242                     | 205                     | 125                     |
| AFFO                                                                              | JPY in mn. | (I)=(G)-(H)     | 1,350                     | 1,615                  | 2,585                  | 2,744                  | 3,228                  | 2,907                  | 3,311                  | 3,310                  | 3,433                  | 3,562                   | 3,598                   | 3,452                   | 3,271                   |
| AFFO Payout Ratio                                                                 | %          | ((E)×(F))/(I)   | 68.9                      | 86.3                   | 71.6                   | 71.4                   | 74.4                   | 129.1                  | 72.5                   | 73.8                   | 75.8                   | 78.7                    | 76.6                    | 76.1                    | 411.4                   |
| Total Assets                                                                      | JPY in mn. | (J)             | 118,460                   | 122,583                | 147,230                | 162,180                | 171,791                | 172,929                | 183,994                | 184,390                | 193,080                | 218,205                 | 217,727                 | 217,200                 | 225,299                 |
| Net Asset Value (except for undistributed profits)                                | JPY in mn. | (K)             | 50,117                    | 50,117                 | 77,860                 | 77,860                 | 98,019                 | 98,019                 | 98,019                 | 98,019                 | 98,019                 | 98,019                  | 98,019                  | 98,019                  | 98,019                  |
| Net Asset per Unit (except for undistributed profits)                             | JPY        | (K)/(E)         | 511,403                   | 511,403                | 548,310                | 548,310                | 578,697                | 578,697                | 578,697                | 578,697                | 578,697                | 578,697                 | 578,697                 | 578,697                 | 578,697                 |
| Book Value of the Properties                                                      | JPY in mn. | (L)             | 104,002                   | 110,448                | 133,415                | 147,819                | 157,104                | 158,529                | 169,971                | 169,109                | 178,335                | 201,527                 | 201,896                 | 201,068                 | 160,901                 |
| Appraisal Value of the Properties at the End of the Period                        | JPY in mn. | (M)             | 103,050                   | 111,740                | 136,850                | 155,090                | 174,430                | 187,800                | 210,120                | 224,330                | 242,920                | 268,680                 | 242,400                 | 219,580                 | 171,080                 |
| Unrealized Profit/Loss                                                            | JPY in mn. | (N)=(M)-(L)     | △952                      | 1,291                  | 3,434                  | 7,270                  | 17,325                 | 29,270                 | 40,148                 | 55,220                 | 64,584                 | 67,152                  | 40,503                  | 18,511                  | 10,178                  |
| Net Asset per Unit after adjustment of Unrealized Profit/Loss                     | JPY        | ((K)+(N))/(E)   | 501,688                   | 524,578                | 572,497                | 599,513                | 680,986                | 751,509                | 815,729                | 904,709                | 959,997                | 975,158                 | 817,826                 | 687,988                 | 638,789                 |
| Interest Bearing Debt                                                             | JPY in mn. | (O)             | 56,700                    | 60,000                 | 50,500                 | 64,500                 | 53,000                 | 53,000                 | 65,300                 | 65,300                 | 73,500                 | 97,000                  | 97,000                  | 97,000                  | 97,000                  |
| Interest Bearing Debt + Security Deposits without Reserved Cash                   | JPY in mn. | (P)             | 56,700                    | 60,000                 | 56,126                 | 70,183                 | 58,682                 | 58,683                 | 71,186                 | 71,240                 | 79,454                 | 103,453                 | 103,128                 | 102,927                 | 102,505                 |
| Cash and Bank Deposits                                                            | JPY in mn. | (Q)             | 1,893                     | 947                    | 1,400                  | 1,624                  | 1,645                  | 1,913                  | 964                    | 2,390                  | 1,306                  | 1,532                   | 1,223                   | 1,845                   | 52,685                  |
| LTV (Interest Bearing Debt/Total Asset)                                           | %          | (O)/(J)         | 47.9                      | 48.9                   | 34.3                   | 39.8                   | 30.9                   | 30.6                   | 35.5                   | 35.4                   | 38.1                   | 44.5                    | 44.6                    | 44.7                    | 43.1                    |
| LTV (Modified Interest Bearing Debt/<br>(Appraisal Value+Cash and Bank Deposits)) | %          | (P)/(M+Q)       | 54.0                      | 53.2                   | 40.6                   | 44.8                   | 33.3                   | 30.9                   | 33.7                   | 31.4                   | 32.5                   | 38.3                    | 42.3                    | 46.5                    | 45.8                    |
| Average Unit Price during the Period                                              | JPY        |                 | 530,828                   | 643,097                | 690,705                | 726,082                | 766,520                | 902,435                | 958,306                | 1,241,537              | 1,000,664              | 835,903                 | 603,570                 | 496,772                 | 478,579                 |