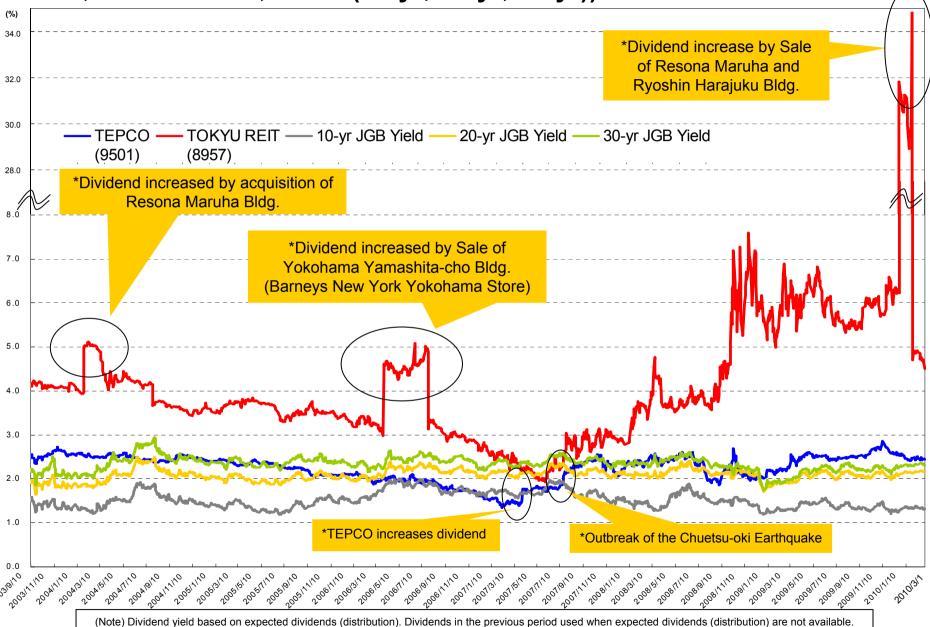

### **Major Financial Data**

|                                                                                   |            |                 | 1st Period<br>(2004/1/31) | 2nd Period (2004/7/31) | 3rd Period (2005/1/31) | 4th Period (2005/7/31) | 5th Period (2006/1/31) | 6th Period (2006/7/31) | 7th Period (2007/1/31) | 8th Period (2007/7/31) | 9th Period (2008/1/31) | 10th Period (2008/7/31) | 11th Period (2009/1/31) | 12th Period (2009/7/31) | 13th Period (2010/1/31) |
|-----------------------------------------------------------------------------------|------------|-----------------|---------------------------|------------------------|------------------------|------------------------|------------------------|------------------------|------------------------|------------------------|------------------------|-------------------------|-------------------------|-------------------------|-------------------------|
| Number of Business Days                                                           | Days       | (A)             | 226                       | 182                    | 184                    | 181                    | 184                    | 181                    | 184                    | 181                    | 184                    | 182                     | 184                     | 181                     | 184                     |
| Number of Properties at the End of the Period                                     |            |                 | 12                        | 13                     | 16                     | 17                     | 17                     | 17                     | 19                     | 19                     | 20                     | 23                      | 23                      | 23                      | 21                      |
| Total Acquisition Price                                                           | JPY in mn. |                 | 103,560                   | 110,160                | 133,360                | 148,060                | 157,860                | 159,620                | 171,736                | 171,736                | 181,676                | 205,452                 | 206,648                 | 206,648                 | 168,032                 |
| Average Acquisition Price during the Period                                       | JPY in mn. | (B)             | 82,738                    | 109,108                | 126,822                | 142,862                | 157,806                | 158,727                | 166,961                | 171,736                | 172,797                | 190,488                 | 206,239                 | 206,648                 | 201,328                 |
| Occupancy Rate at the End of the Period                                           | %          |                 | 95.3                      | 97.1                   | 97.5                   | 99.1                   | 99.4                   | 99.9                   | 99.8                   | 99.6                   | 99.9                   | 99.4                    | 98.6                    | 98.6                    | 96.9                    |
| Operating Revenue                                                                 | JPY in mn. |                 | 2,896                     | 4,341                  | 5,044                  | 5,684                  | 6,343                  | 7,875                  | 6,460                  | 6,730                  | 6,831                  | 7,336                   | 7,643                   | 7,479                   | 25,359                  |
| Net Operating Income                                                              | JPY in mn. | (C)             | 2,199                     | 2,894                  | 3,523                  | 3,835                  | 4,325                  | 4,297                  | 4,539                  | 4,756                  | 4,822                  | 5,243                   | 5,467                   | 5,229                   | 4,978                   |
| NOI Yield                                                                         | %          | (C)×365/(A)/(B) | 6.7                       | 5.3                    | 5.5                    | 5.4                    | 5.4                    | 5.5                    | 5.4                    | 5.6                    | 5.5                    | 5.5                     | 5.3                     | 5.1                     | 4.9                     |
| Operating Profits                                                                 | JPY in mn. |                 | 1,486                     | 1,771                  | 2,210                  | 2,325                  | 2,752                  | 4,119                  | 2,847                  | 2,932                  | 3,152                  | 3,489                   | 3,594                   | 3,475                   | 14,374                  |
| Net Income                                                                        | JPY in mn. | (D)             | 929                       | 1,394                  | 1,852                  | 1,959                  | 2,401                  | 3,753                  | 2,402                  | 2,443                  | 2,602                  | 2,804                   | 2,758                   | 2,626                   | 13,456                  |
| Total Units Outstanding                                                           | Units      | (E)             | 98,000                    | 98,000                 | 142,000                | 142,000                | 169,380                | 169,380                | 169,380                | 169,380                | 169,380                | 169,380                 | 169,380                 | 169,380                 | 169,380                 |
| Distribution per Unit                                                             | JPY        | (F)             | 9,488                     | 14,230                 | 13,045                 | 13,798                 | 14,179                 | 22,162                 | 14,182                 | 14,427                 | 15,364                 | 16,560                  | 16,284                  | 15,505                  | 79,446                  |
| Payout Ratio                                                                      | %          | ((E)×(F))/(D)   | 99.9                      | 99.9                   | 99.9                   | 99.9                   | 100.0                  | 100.0                  | 100.0                  | 99.9                   | 100.0                  | 100.0                   | 100.0                   | 100.0                   | 100.0                   |
| FFO                                                                               | JPY in mn. | (G)             | 1,396                     | 2,003                  | 2,653                  | 2,887                  | 3,383                  | 3,086                  | 3,348                  | 3,390                  | 3,558                  | 3,814                   | 3,840                   | 3,658                   | 3,396                   |
| Capital Expenditure                                                               | JPY in mn. | (H)             | 46                        | 388                    | 68                     | 142                    | 154                    | 179                    | 37                     | 79                     | 125                    | 252                     | 242                     | 205                     | 125                     |
| AFFO                                                                              | JPY in mn. | (I)=(G)-(H)     | 1,350                     | 1,615                  | 2,585                  | 2,744                  | 3,228                  | 2,907                  | 3,311                  | 3,310                  | 3,433                  | 3,562                   | 3,598                   | 3,452                   | 3,271                   |
| AFFO Payout Ratio                                                                 | %          | ((E)×(F))/(I)   | 68.9                      | 86.3                   | 71.6                   | 71.4                   | 74.4                   | 129.1                  | 72.5                   | 73.8                   | 75.8                   | 78.7                    | 76.6                    | 76.1                    | 411.4                   |
| Total Assets                                                                      | JPY in mn. | (J)             | 118,460                   | 122,583                | 147,230                | 162,180                | 171,791                | 172,929                | 183,994                | 184,390                | 193,080                | 218,205                 | 217,727                 | 217,200                 | 225,299                 |
| Net Asset Value (except for undistributed profits)                                | JPY in mn. | (K)             | 50,117                    | 50,117                 | 77,860                 | 77,860                 | 98,019                 | 98,019                 | 98,019                 | 98,019                 | 98,019                 | 98,019                  | 98,019                  | 98,019                  | 98,019                  |
| Net Asset per Unit (except for undistributed profits)                             | JPY        | (K)/(E)         | 511,403                   | 511,403                | 548,310                | 548,310                | 578,697                | 578,697                | 578,697                | 578,697                | 578,697                | 578,697                 | 578,697                 | 578,697                 | 578,697                 |
| Book Value of the Properties                                                      | JPY in mn. | (L)             | 104,002                   | 110,448                | 133,415                | 147,819                | 157,104                | 158,529                | 169,971                | 169,109                | 178,335                | 201,527                 | 201,896                 | 201,068                 | 160,901                 |
| Appraisal Value of the Properties at the End of the Period                        | JPY in mn. | (M)             | 103,050                   | 111,740                | 136,850                | 155,090                | 174,430                | 187,800                | 210,120                | 224,330                | 242,920                | 268,680                 | 242,400                 | 219,580                 | 171,080                 |
| Unrealized Profit/Loss                                                            | JPY in mn. | (N)=(M)-(L)     | △952                      | 1,291                  | 3,434                  | 7,270                  | 17,325                 | 29,270                 | 40,148                 | 55,220                 | 64,584                 | 67,152                  | 40,503                  | 18,511                  | 10,178                  |
| Net Asset per Unit after adjustment of Unrealized Profit/Loss                     | JPY        | ((K)+(N))/(E)   | 501,688                   | 524,578                | 572,497                | 599,513                | 680,986                | 751,509                | 815,729                | 904,709                | 959,997                | 975,158                 | 817,826                 | 687,988                 | 638,789                 |
| Interest Bearing Debt                                                             | JPY in mn. | (O)             | 56,700                    | 60,000                 | 50,500                 | 64,500                 | 53,000                 | 53,000                 | 65,300                 | 65,300                 | 73,500                 | 97,000                  | 97,000                  | 97,000                  | 97,000                  |
| Interest Bearing Debt + Security Deposits without Reserved Cash                   | JPY in mn. | (P)             | 56,700                    | 60,000                 | 56,126                 | 70,183                 | 58,682                 | 58,683                 | 71,186                 | 71,240                 | 79,454                 | 103,453                 | 103,128                 | 102,927                 | 102,505                 |
| Cash and Bank Deposits                                                            | JPY in mn. | (Q)             | 1,893                     | 947                    | 1,400                  | 1,624                  | 1,645                  | 1,913                  | 964                    | 2,390                  | 1,306                  | 1,532                   | 1,223                   | 1,845                   | 52,685                  |
| LTV (Interest Bearing Debt/Total Asset)                                           | %          | (O)/(J)         | 47.9                      | 48.9                   | 34.3                   | 39.8                   | 30.9                   | 30.6                   | 35.5                   | 35.4                   | 38.1                   | 44.5                    | 44.6                    | 44.7                    | 43.1                    |
| LTV (Modified Interest Bearing Debt/<br>(Appraisal Value+Cash and Bank Deposits)) | %          | (P)/(M+Q)       | 54.0                      | 53.2                   | 40.6                   | 44.8                   | 33.3                   | 30.9                   | 33.7                   | 31.4                   | 32.5                   | 38.3                    | 42.3                    | 46.5                    | 45.8                    |
| Average Unit Price during the Period                                              | JPY        |                 | 530,828                   | 643,097                | 690,705                | 726,082                | 766,520                | 902,435                | 958,306                | 1,241,537              | 1,000,664              | 835,903                 | 603,570                 | 496,772                 | 478,579                 |