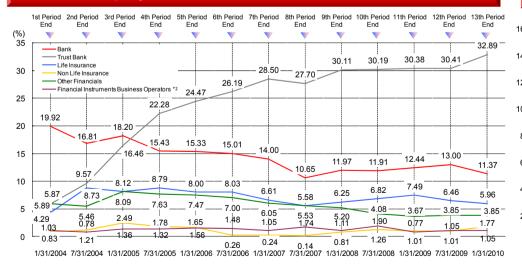

#### **Targeted Areas of Investment**

Appraisal Value at the end of Fiscal Period

| in JPY mn | in | JPY | mn |
|-----------|----|-----|----|
|-----------|----|-----|----|

|                                |        |                    |       | Mair    | n Targeted | Area   |       |          |        | Other . | Area   |         |        |
|--------------------------------|--------|--------------------|-------|---------|------------|--------|-------|----------|--------|---------|--------|---------|--------|
|                                |        |                    |       |         | (Over 85%  | )      |       |          |        | (Under  | 15%)   |         |        |
|                                |        | а                  |       | b       |            | С      |       | d=a+b-c  |        | е       |        | d+e     |        |
|                                |        | Five Ce<br>Tokyo W |       | Tokyu   | Area       | Shibu  | ya-ku | Subtotal | Ratio  |         | Ratio  | Total   | Ratio  |
|                                |        |                    | Ratio |         | Ratio      |        | Ratio |          |        |         |        |         |        |
|                                | Retail | 25,670             | 57.1% | 29,080  | 43.1%      | 20,870 | 64.9% | 33,880   | 42.2%  | 0       | 0.0%   | 33,880  | 42.2%  |
| At IPO (11 properties)         | Office | 19,300             | 42.9% | 38,400  | 56.9%      | 11,280 | 35.1% | 46,420   | 57.8%  | 0       | 0.0%   | 46,420  | 57.8%  |
|                                | Total  | 44,970             | 56.0% | 67,480  | 84.0%      | 32,150 | 40.0% | 80,300   | 100.0% | 0       | 0.0%   | 80,300  | 100.0% |
| The End of                     | Retail | 65,090             | 56.9% | 69,490  | 59.0%      | 60,210 | 80.7% | 74,370   | 47.2%  | 13,450  | 100.0% | 87,820  | 51.3%  |
| 13th Fiscal<br>Period          | Office | 49,400             | 43.1% | 48,240  | 41.0%      | 14,380 | 19.3% | 83,260   | 52.8%  | 0       | 0.0%   | 83,260  | 48.7%  |
| (21 properties)                | Total  | 114,490            | 66.9% | 117,730 | 68.8%      | 74,590 | 43.6% | 157,630  | 92.1%  | 13,450  | 7.9%   | 171,080 | 100.0% |
| After acquisition of Kojimachi | Retail | 65,090             | 52.7% | 69,490  | 59.0%      | 60,210 | 80.7% | 74,370   | 44.6%  | 13,450  | 100.0% | 87,820  | 48.7%  |
| Square                         | Office | 58,500             | 47.3% | 48,240  | 41.0%      | 14,380 | 19.3% | 92,360   | 55.4%  | 0       | 0.0%   | 92,360  | 51.3%  |
| (22 properties)<br>(1)         | Total  | 123,590            | 68.6% | 117,730 | 65.3%      | 74,590 | 41.4% | 166,730  | 92.5%  | 13,450  | 7.5%   | 180,180 | 100.0% |