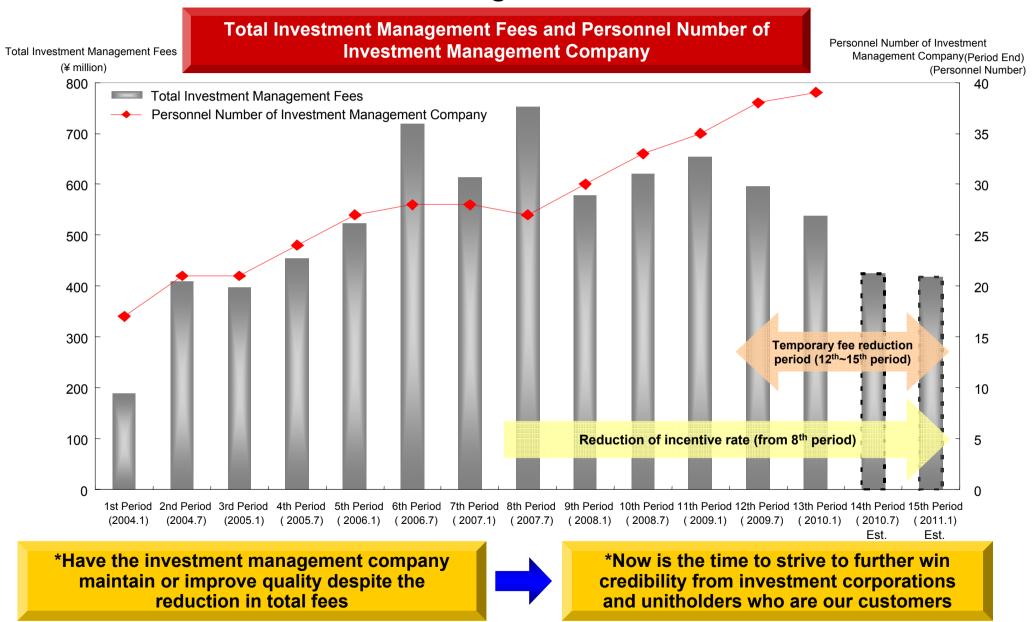

s × 0.4% | Change from 1% to 0.4%, approved by general meeting of unitholders on April 17, 2007                                                                 |

<sup>\*</sup>The reduction in the sum of above fees by a certain rate below and over a limited period was approved at the General Meeting of Unitholders of TOKYU REIT held on April 15, 2009.

(Deduction Rate)

12th Fiscal Period (2009/2/1~2009/7/31):2%

13th Fiscal Period (2009/8/1~2010/1/31):4%

14th Fiscal Period (2010/2/1~2010/7/31):6%

15th Fiscal Period (2010/8/1~2011/1/31):8%

<sup>\*</sup> Apart from the above fees, TOKYU REIT pays service charges to an asset custodian firm, general administration firm, property management firms, and accounting auditor among others.

### **Transition of Total Investment Management Fees**



# **Changes in Investment Management Fee**

#### **Changes in Investment Management Fee**

|                                                                   |                | 1st      | 2nd      | 3rd      | 4th      | 5th      | 6th      | 7th      | 8th      | 9th      | 10th     | 11th     | 12th     | 13th     | 14th     | 15th     | Total     |
|-------------------------------------------------------------------|----------------|----------|----------|----------|----------|----------|----------|----------|----------|----------|----------|----------|----------|----------|----------|----------|-----------|
| ltem                                                              |                | Period A | Period E | Period E |           |
|