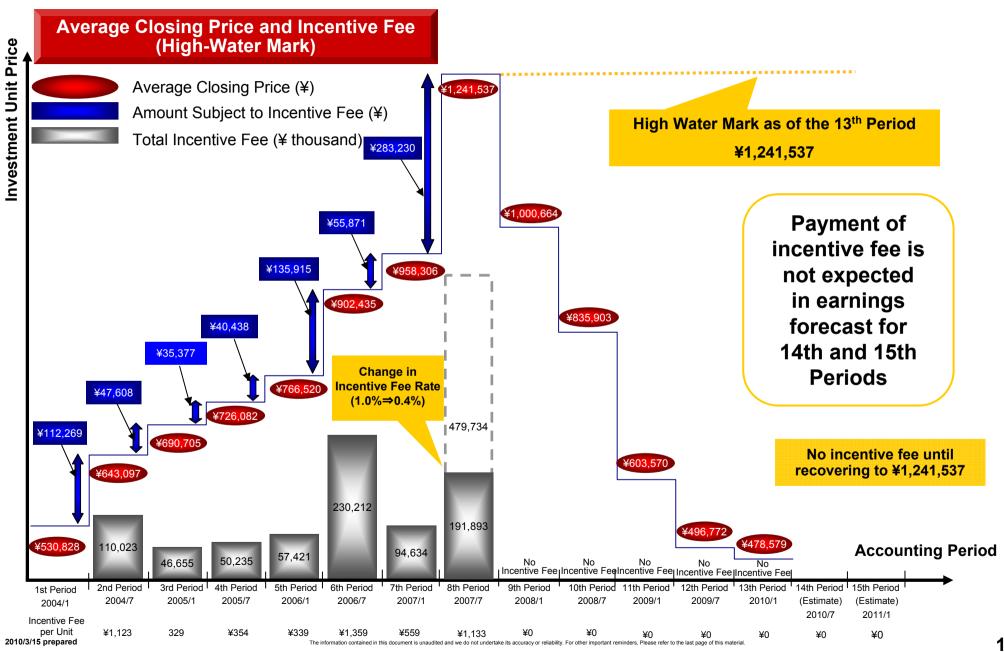

|
| Annual EPS Growth         | (%/Simple<br>Interest) | ı        | 34.76    | 7.61     | 9.21     | 8.48     | 33.12    | 5.66     | 5.43     | 6.68     | 8.13     | 6.86     | 5.07     | 92.56    | -1.43    | -4.25    | 10.99           |
| EPS before Incentive Fee* | (¥)                    | 12,123   | 15,353   | 13,374   | 14,152   | 14,518   | 23,521   | 14,741   | 15,560   | 15,364   | 16,560   | 16,284   | 15,505   | 79,446   | 11,000   | 10,000   | 21,183          |
| Annual EPS Growth         | (%/Simple<br>Interest) | -        | 53.28    | 10.32    | 11.16    | 9.88     | 37.61    | 7.20     | 8.10     | 6.68     | 8.13     | 6.86     | 5.07     | 92.56    | -1.43    | -4.98    | 11.50           |

<sup>\*1</sup>st Period adjusted to 184 days

## **Changes in Incentive Fee**



## **NOI Yield by Property (1)**

\*Useful to look at performance based on book value as accumulated depreciation after capital expenditures is retained by TOKYU REIT (= Recovery of Capital)





#### NOI Yield by Property in 13th Period (based on Book Value)



\*Since Resona Maruha Building and Ryoshin Harajuku Building were sold during the 13th fiscal period, the 13th fiscal period NOI for the 2 properties are calculated based on actual performance until the time of disposition.

\*Book Value for 2 properties are calculated based on average book value during the fiscal period until the time of disposition of each property.

## **NOI Yield by Property (2)**

#### NOI Yield by Property in 12th Period (based on Appraisal Value at End of Period)



<sup>\*</sup>Since Resona Maruha Buildin