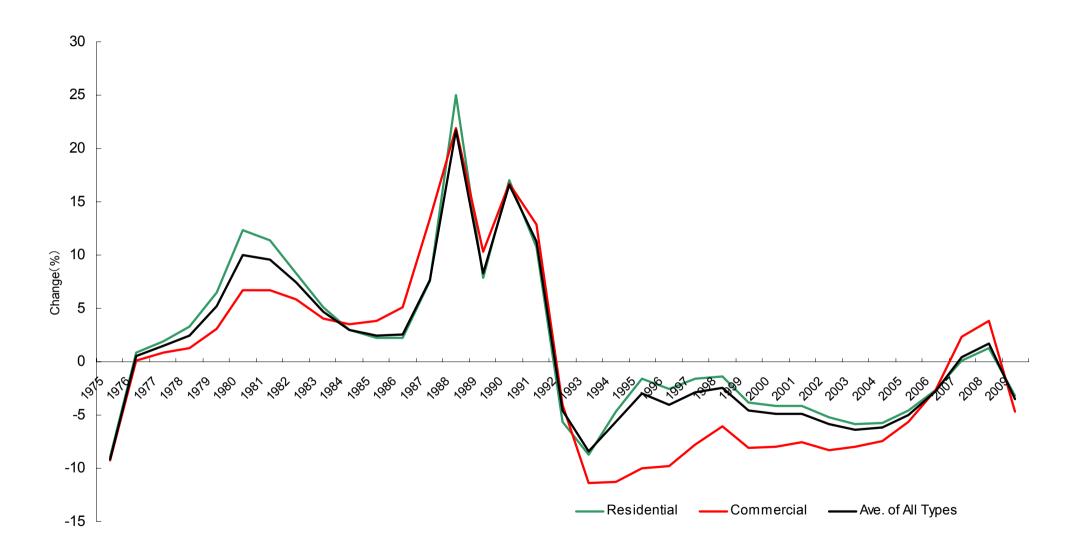

#### ■ Markets

- Historical Change in Official Land Price
- (Type of Land / Nationwide)
- Historical Change in Standard Land Price
  - (Type of Land / Nationwide)
- Historical Change in Official Land Price
  - (Commercial Area by Regions)
- 79 Historical Change in Standard Land Price
- (Commercial Area by Regions)
- 80 Change in Land Price
- Official Land Price / Commercial)
- 81 Change in Land Price (Standard Land Price / Commercial)
- 82 Office Vacancy Ratio
- 83 Average Offered Rent of Office
- 84 Relevant to Investment Unit Price