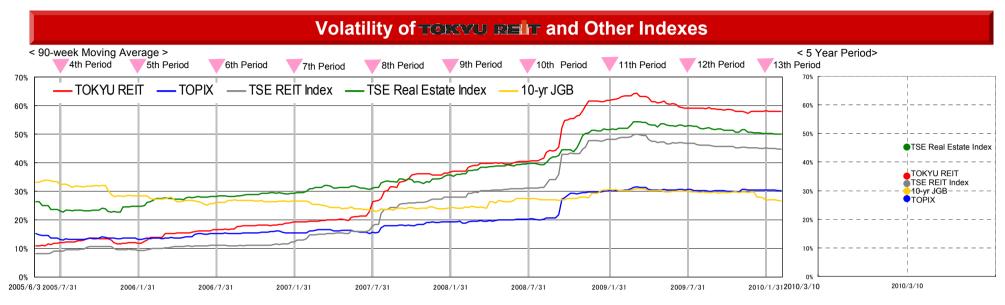

%    |
|      | Oct.  | 9,437       | 53                | 9,490       | 1,375   | 10,865    | 87.34%                    | 169,380     | 6.41%     |
|      | Nov.  | 9,533       | 619               | 10,152      | 966     | 11,118    | 91.31%                    | 169,380     | 6.56%     |
|      | Dec.  | 12,048      | 527               | 12,575      | 1,021   | 13,596    | 92.49%                    | 169,380     | 8.03%     |
| 2010 | Jan.  | 26,995      | 1,120             | 28,115      | 1,882   | 29,997    | 93.73%                    | 169,380     | 17.71%    |
| Tota | l (1) | 781,914     | 104,513           | 886,427     | 159,501 | 1,045,928 | 84.75%                    | 155,157     | 674.11%   |

<sup>(1)</sup>Figured all up from IPO (September 10, 2003).

## **Volatility / Beta**





Source: Prepared by Tokyu REIM based on Bloomberg data

### **Unitholder Structure (Additional Information)**



\*Fiscal period end totals may not sum up to 100% due to rounding

### Ownership by Investor (Financial Institutions Breakdown\*1)



(Note 1) Financial instruments business operators are included in financial institutions (Note 2) "Securities Company" distinction changed due to the implementation of the Financial Instruments and Exchange Law

\*Foreign investors slightly decreases

\*Turnover ratio rises above 50% once again

\*Comments by Tokyu REIM

### Trading Volume and Turnover of TOKYU REIT Units



\*Turnover = Trading volume during the period (units) / Units outstanding



# **Appendix**

# **Investment Stance of Tokyu REIM**

## **Investment Stance of Tokyu REIM**