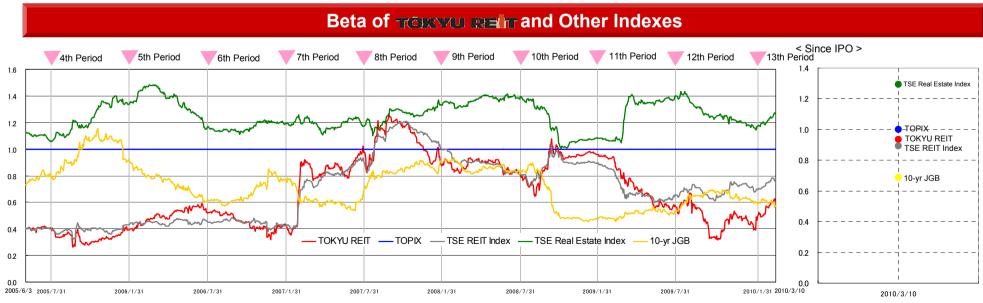

|
|      | Oct.  | 9,437       | 53                | 9,490       | 1,375   | 10,865    | 87.34%                    | 169,380     | 6.41%     |
|      | Nov.  | 9,533       | 619               | 10,152      | 966     | 11,118    | 91.31%                    | 169,380     | 6.56%     |
|      | Dec.  | 12,048      | 527               | 12,575      | 1,021   | 13,596    | 92.49%                    | 169,380     | 8.03%     |
| 2010 | Jan.  | 26,995      | 1,120             | 28,115      | 1,882   | 29,997    | 93.73%                    | 169,380     | 17.71%    |
| Tota | l (1) | 781,914     | 104,513           | 886,427     | 159,501 | 1,045,928 | 84.75%                    | 155,157     | 674.11%   |

<sup>(1)</sup>Figured all up from IPO (September 10, 2003).

## **Volatility / Beta**





Source: Prepared by Tokyu REIM based on Bloomberg data

### **Unitholder Structure (Additional Information)**



\*Fiscal period end totals may not sum up to 100% due to rounding

### Ownership by Investor (Financial Institutions Breakdown\*1)



(Note 1) Financial instruments business operators are included in financial institutions (Note 2) "Securities Company" distinction changed due to the implementation of the Financial Instruments and Exchange Law

\*Foreign investors slightly decreases

\*Turnover ratio rises above 50% once again

\*Comments by Tokyu REIM

### Trading Volume and Turnover of TOKYU REIT Units



\*Turnover = Trading volume during the period (units) / Units outstanding



# **Appendix**

# **Investment Stance of Tokyu REIM**

## **Investment Stance of Tokyu REIM**

|