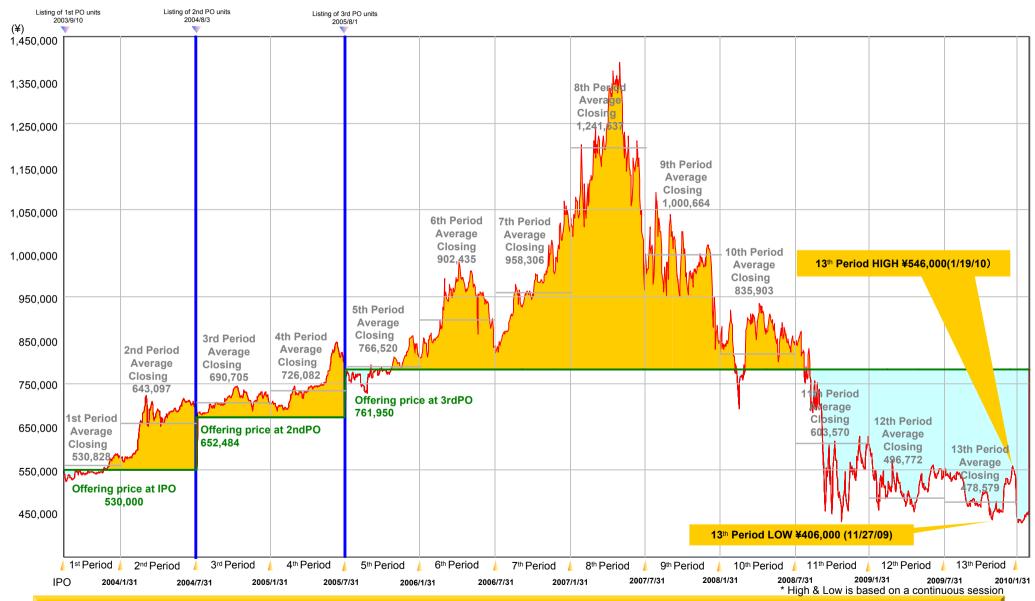

### **Major Financial Data**

|                                                                                   |            |                 | 1st Period<br>(2004/1/31) | 2nd Period (2004/7/31) | 3rd Period (2005/1/31) | 4th Period (2005/7/31) | 5th Period (2006/1/31) | 6th Period (2006/7/31) | 7th Period (2007/1/31) | 8th Period (2007/7/31) | 9th Period (2008/1/31) | 10th Period (2008/7/31) | 11th Period (2009/1/31) | 12th Period (2009/7/31) | 13th Period (2010/1/31) |
|-----------------------------------------------------------------------------------|------------|-----------------|---------------------------|------------------------|------------------------|------------------------|------------------------|------------------------|------------------------|------------------------|------------------------|-------------------------|-------------------------|-------------------------|-------------------------|
| Number of Business Days                                                           | Days       | (A)             | 226                       | 182                    | 184                    | 181                    | 184                    | 181                    | 184                    | 181                    | 184                    | 182                     | 184                     | 181                     | 184                     |
| Number of Properties at the End of the Period                                     |            |                 | 12                        | 13                     | 16                     | 17                     | 17                     | 17                     | 19                     | 19                     | 20                     | 23                      | 23                      | 23                      | 21                      |
| Total Acquisition Price                                                           | JPY in mn. |                 | 103,560                   | 110,160                | 133,360                | 148,060                | 157,860                | 159,620                | 171,736                | 171,736                | 181,676                | 205,452                 | 206,648                 | 206,648                 | 168,032                 |
| Average Acquisition Price during the Period                                       | JPY in mn. | (B)             | 82,738                    | 109,108                | 126,822                | 142,862                | 157,806                | 158,727                | 166,961                | 171,736                | 172,797                | 190,488                 | 206,239                 | 206,648                 | 201,328                 |
| Occupancy Rate at the End of the Period                                           | %          |                 | 95.3                      | 97.1                   | 97.5                   | 99.1                   | 99.4                   | 99.9                   | 99.8                   | 99.6                   | 99.9                   | 99.4                    | 98.6                    | 98.6                    | 96.9                    |
| Operating Revenue                                                                 | JPY in mn. |                 | 2,896                     | 4,341                  | 5,044                  | 5,684                  | 6,343                  | 7,875                  | 6,460                  | 6,730                  | 6,831                  | 7,336                   | 7,643                   | 7,479                   | 25,359                  |
| Net Operating Income                                                              | JPY in mn. | (C)             | 2,199                     | 2,894                  | 3,523                  | 3,835                  | 4,325                  | 4,297                  | 4,539                  | 4,756                  | 4,822                  | 5,243                   | 5,467                   | 5,229                   | 4,978                   |
| NOI Yield                                                                         | %          | (C)×365/(A)/(B) | 6.7                       | 5.3                    | 5.5                    | 5.4                    | 5.4                    | 5.5                    | 5.4                    | 5.6                    | 5.5                    | 5.5                     | 5.3                     | 5.1                     | 4.9                     |
| Operating Profits                                                                 | JPY in mn. |                 | 1,486                     | 1,771                  | 2,210                  | 2,325                  | 2,752                  | 4,119                  | 2,847                  | 2,932                  | 3,152                  | 3,489                   | 3,594                   | 3,475                   | 14,374                  |
| Net Income                                                                        | JPY in mn. | (D)             | 929                       | 1,394                  | 1,852                  | 1,959                  | 2,401                  | 3,753                  | 2,402                  | 2,443                  | 2,602                  | 2,804                   | 2,758                   | 2,626                   | 13,456                  |
| Total Units Outstanding                                                           | Units      | (E)             | 98,000                    | 98,000                 | 142,000                | 142,000                | 169,380                | 169,380                | 169,380                | 169,380                | 169,380                | 169,380                 | 169,380                 | 169,380                 | 169,380                 |
| Distribution per Unit                                                             | JPY        | (F)             | 9,488                     | 14,230                 | 13,045                 | 13,798                 | 14,179                 | 22,162                 | 14,182                 | 14,427                 | 15,364                 | 16,560                  | 16,284                  | 15,505                  | 79,446                  |
| Payout Ratio                                                                      | %          | ((E)×(F))/(D)   | 99.9                      | 99.9                   | 99.9                   | 99.9                   | 100.0                  | 100.0                  | 100.0                  | 99.9                   | 100.0                  | 100.0                   | 100.0                   | 100.0                   | 100.0                   |
| FFO                                                                               | JPY in mn. | (G)             | 1,396                     | 2,003                  | 2,653                  | 2,887                  | 3,383                  | 3,086                  | 3,348                  | 3,390                  | 3,558                  | 3,814                   | 3,840                   | 3,658                   | 3,396                   |
| Capital Expenditure                                                               | JPY in mn. | (H)             | 46                        | 388                    | 68                     | 142                    | 154                    | 179                    | 37                     | 79                     | 125                    | 252                     | 242                     | 205                     | 125                     |
| AFFO                                                                              | JPY in mn. | (I)=(G)-(H)     | 1,350                     | 1,615                  | 2,585                  | 2,744                  | 3,228                  | 2,907                  | 3,311                  | 3,310                  | 3,433                  | 3,562                   | 3,598                   | 3,452                   | 3,271                   |
| AFFO Payout Ratio                                                                 | %          | ((E)×(F))/(I)   | 68.9                      | 86.3                   | 71.6                   | 71.4                   | 74.4                   | 129.1                  | 72.5                   | 73.8                   | 75.8                   | 78.7                    | 76.6                    | 76.1                    | 411.4                   |
| Total Assets                                                                      | JPY in mn. | (J)             | 118,460                   | 122,583                | 147,230                | 162,180                | 171,791                | 172,929                | 183,994                | 184,390                | 193,080                | 218,205                 | 217,727                 | 217,200                 | 225,299                 |
| Net Asset Value (except for undistributed profits)                                | JPY in mn. | (K)             | 50,117                    | 50,117                 | 77,860                 | 77,860                 | 98,019                 | 98,019                 | 98,019                 | 98,019                 | 98,019                 | 98,019                  | 98,019                  | 98,019                  | 98,019                  |
| Net Asset per Unit (except for undistributed profits)                             | JPY        | (K)/(E)         | 511,403                   | 511,403                | 548,310                | 548,310                | 578,697                | 578,697                | 578,697                | 578,697                | 578,697                | 578,697                 | 578,697                 | 578,697                 | 578,697                 |
| Book Value of the Properties                                                      | JPY in mn. | (L)             | 104,002                   | 110,448                | 133,415                | 147,819                | 157,104                | 158,529                | 169,971                | 169,109                | 178,335                | 201,527                 | 201,896                 | 201,068                 | 160,901                 |
| Appraisal Value of the Properties at the End of the Period                        | JPY in mn. | (M)             | 103,050                   | 111,740                | 136,850                | 155,090                | 174,430                | 187,800                | 210,120                | 224,330                | 242,920                | 268,680                 | 242,400                 | 219,580                 | 171,080                 |
| Unrealized Profit/Loss                                                            | JPY in mn. | (N)=(M)-(L)     | △952                      | 1,291                  | 3,434                  | 7,270                  | 17,325                 | 29,270                 | 40,148                 | 55,220                 | 64,584                 | 67,152                  | 40,503                  | 18,511                  | 10,178                  |
| Net Asset per Unit after adjustment of Unrealized Profit/Loss                     | JPY        | ((K)+(N))/(E)   | 501,688                   | 524,578                | 572,497                | 599,513                | 680,986                | 751,509                | 815,729                | 904,709                | 959,997                | 975,158                 | 817,826                 | 687,988                 | 638,789                 |
| Interest Bearing Debt                                                             | JPY in mn. | (O)             | 56,700                    | 60,000                 | 50,500                 | 64,500                 | 53,000                 | 53,000                 | 65,300                 | 65,300                 | 73,500                 | 97,000                  | 97,000                  | 97,000                  | 97,000                  |
| Interest Bearing Debt + Security Deposits without Reserved Cash                   | JPY in mn. | (P)             | 56,700                    | 60,000                 | 56,126                 | 70,183                 | 58,682                 | 58,683                 | 71,186                 | 71,240                 | 79,454                 | 103,453                 | 103,128                 | 102,927                 | 102,505                 |
| Cash and Bank Deposits                                                            | JPY in mn. | (Q)             | 1,893                     | 947                    | 1,400                  | 1,624                  | 1,645                  | 1,913                  | 964                    | 2,390                  | 1,306                  | 1,532                   | 1,223                   | 1,845                   | 52,685                  |
| LTV (Interest Bearing Debt/Total Asset)                                           | %          | (O)/(J)         | 47.9                      | 48.9                   | 34.3                   | 39.8                   | 30.9                   | 30.6                   | 35.5                   | 35.4                   | 38.1                   | 44.5                    | 44.6                    | 44.7                    | 43.1                    |
| LTV (Modified Interest Bearing Debt/<br>(Appraisal Value+Cash and Bank Deposits)) | %          | (P)/(M+Q)       | 54.0                      | 53.2                   | 40.6                   | 44.8                   | 33.3                   | 30.9                   | 33.7                   | 31.4                   | 32.5                   | 38.3                    | 42.3                    | 46.5                    | 45.8                    |
| Average Unit Price during the Period                                              | JPY        |                 | 530,828                   | 643,097                | 690,705                | 726,082                | 766,520                | 902,435                | 958,306                | 1,241,537              | 1,000,664              | 835,903                 | 603,570                 | 496,772                 | 478,579                 |