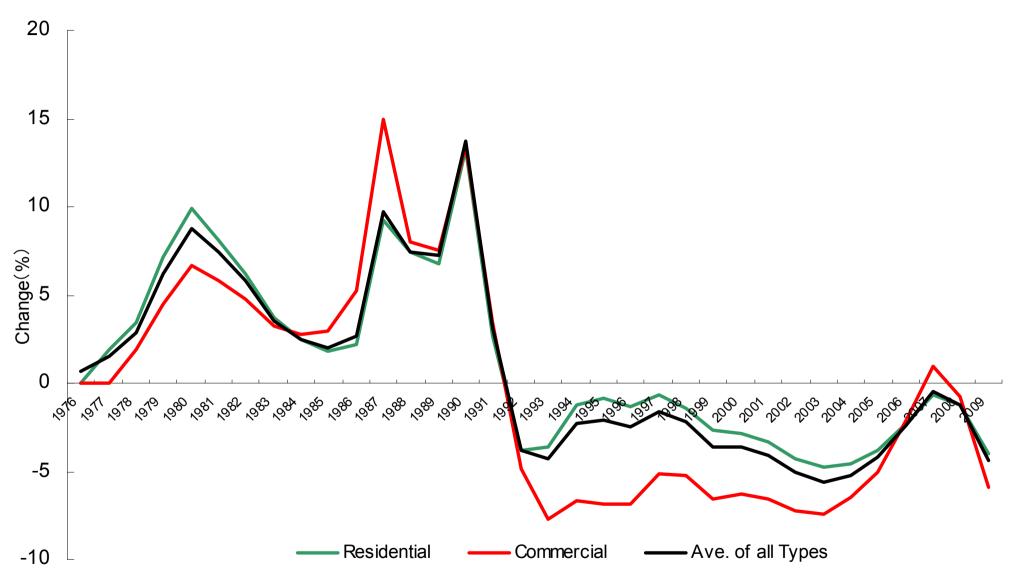

#### ■ Markets

- Historical Change in Official Land Price
- (Type of Land / Nationwide)
- Historical Change in Standard Land Price
  - (Type of Land / Nationwide)
- Historical Change in Official Land Price
  - (Commercial Area by Regions)
- 79 Historical Change in Standard Land Price
- (Commercial Area by Regions)
- 80 Change in Land Price
- Official Land Price / Commercial)
- 81 Change in Land Price (Standard Land Price / Commercial)
- 82 Office Vacancy Ratio
- 83 Average Offered Rent of Office
- 84 Relevant to Investment Unit Price