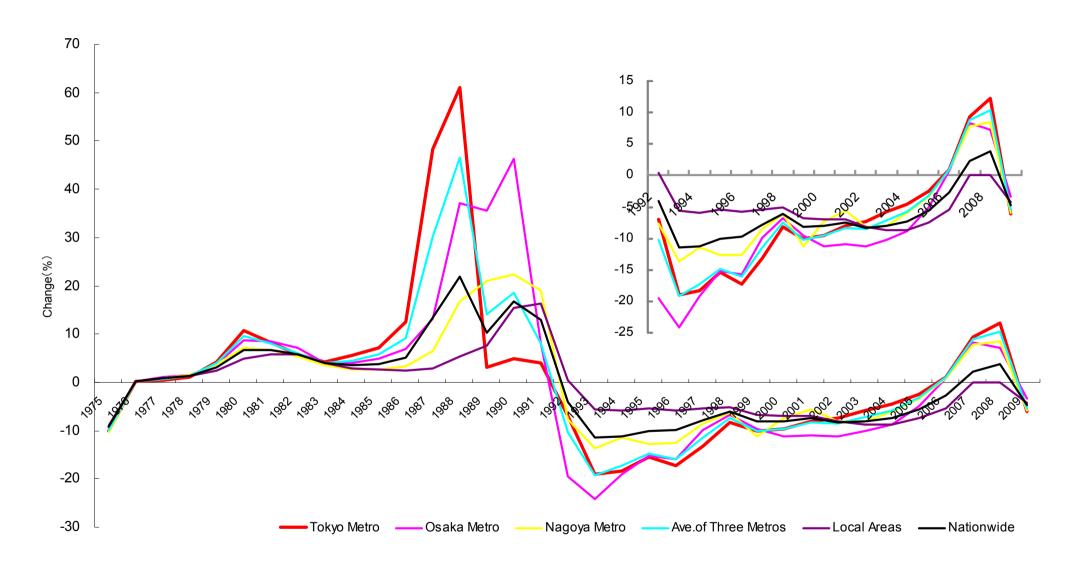

#### ■ Markets

- Historical Change in Official Land Price
- (Type of Land / Nationwide)
- Historical Change in Standard Land Price
  - (Type of Land / Nationwide)
- Historical Change in Official Land Price
  - (Commercial Area by Regions)
- 79 Historical Change in Standard Land Price
- (Commercial Area by Regions)
- 80 Change in Land Price
- Official Land Price / Commercial)
- 81 Change in Land Price (Standard Land Price / Commercial)
- 82 Office Vacancy Ratio
- 83 Average Offered Rent of Office
- 84 Relevant to Investment Unit Price