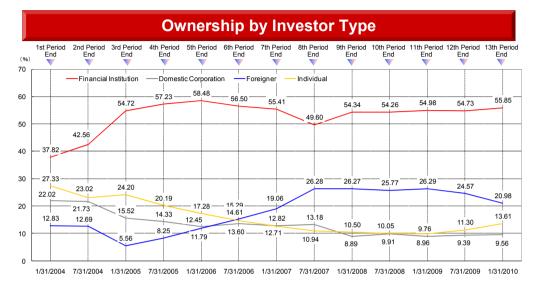

#### **Targeted Areas of Investment**

Appraisal Value at the end of Fiscal Period

| in JPY mn | in | JPY | mn |
|-----------|----|-----|----|
|-----------|----|-----|----|

|                                |        |                    |       | Mair    | n Targeted | Area   |       |          |        | Other . | Area   |         |        |
|--------------------------------|--------|--------------------|-------|---------|------------|--------|-------|----------|--------|---------|--------|---------|--------|
|                                |        |                    |       |         | (Over 85%  | )      |       |          |        | (Under  | 15%)   |         |        |
|                                |        | а                  |       | b       |            | С      |       | d=a+b-c  |        | е       |        | d+e     |        |
|                                |        | Five Ce<br>Tokyo W |       | Tokyu   | Area       | Shibu  | ya-ku | Subtotal | Ratio  |         | Ratio  | Total   | Ratio  |
|                                |        |                    | Ratio |         | Ratio      |        | Ratio |          |        |         |        |         |        |
|                                | Retail | 25,670             | 57.1% | 29,080  | 43.1%      | 20,870 | 64.9% | 33,880   | 42.2%  | 0       | 0.0%   | 33,880  | 42.2%  |
| At IPO (11 properties)         | Office | 19,300             | 42.9% | 38,400  | 56.9%      | 11,280 | 35.1% | 46,420   | 57.8%  | 0       | 0.0%   | 46,420  | 57.8%  |
|                                | Total  | 44,970             | 56.0% | 67,480  | 84.0%      | 32,150 | 40.0% | 80,300   | 100.0% | 0       | 0.0%   | 80,300  | 100.0% |
| The End of                     | Retail | 65,090             | 56.9% | 69,490  | 59.0%      | 60,210 | 80.7% | 74,370   | 47.2%  | 13,450  | 100.0% | 87,820  | 51.3%  |
| 13th Fiscal<br>Period          | Office | 49,400             | 43.1% | 48,240  | 41.0%      | 14,380 | 19.3% | 83,260   | 52.8%  | 0       | 0.0%   | 83,260  | 48.7%  |
| (21 properties)                | Total  | 114,490            | 66.9% | 117,730 | 68.8%      | 74,590 | 43.6% | 157,630  | 92.1%  | 13,450  | 7.9%   | 171,080 | 100.0% |
| After acquisition of Kojimachi | Retail | 65,090             | 52.7% | 69,490  | 59.0%      | 60,210 | 80.7% | 74,370   | 44.6%  | 13,450  | 100.0% | 87,820  | 48.7%  |
| Square                         | Office | 58,500             | 47.3% | 48,240  | 41.0%      | 14,380 | 19.3% | 92,360   | 55.4%  | 0       | 0.0%   | 92,360  | 51.3%  |
| (22 properties)<br>(1)         | Total  | 123,590            | 68.6% | 117,730 | 65.3%      | 74,590 | 41.4% | 166,730  | 92.5%  | 13,450  | 7.5%   | 180,180 | 100.0% |