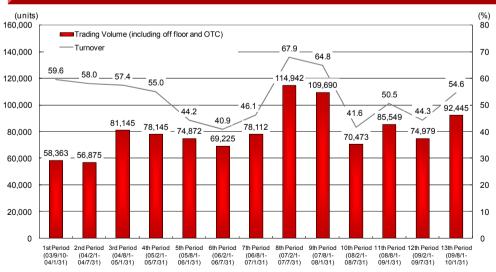

#### **Targeted Areas of Investment**

Appraisal Value at the end of Fiscal Period

| in JPY mn | in | JPY | mn |
|-----------|----|-----|----|
|-----------|----|-----|----|

|                                |        |                    |       | Mair    | n Targeted | Area   |       |          |        | Other . | Area   |         |        |
|--------------------------------|--------|--------------------|-------|---------|------------|--------|-------|----------|--------|---------|--------|---------|--------|
|                                |        |                    |       |         | (Over 85%  | )      |       |          |        | (Under  | 15%)   |         |        |
|                                |        | а                  |       | b       |            | С      |       | d=a+b-c  |        | е       |        | d+e     |        |
|                                |        | Five Ce<br>Tokyo W |       | Tokyu   | Area       | Shibu  | ya-ku | Subtotal | Ratio  |         | Ratio  | Total   | Ratio  |
|                                |        |                    | Ratio |         | Ratio      |        | Ratio |          |        |         |        |         |        |
|                                | Retail | 25,670             | 57.1% | 29,080  | 43.1%      | 20,870 | 64.9% | 33,880   | 42.2%  | 0       | 0.0%   | 33,880  | 42.2%  |
| At IPO (11 properties)         | Office | 19,300             | 42.9% | 38,400  | 56.9%      | 11,280 | 35.1% | 46,420   | 57.8%  | 0       | 0.0%   | 46,420  | 57.8%  |
|                                | Total  | 44,970             | 56.0% | 67,480  | 84.0%      | 32,150 | 40.0% | 80,300   | 100.0% | 0       | 0.0%   | 80,300  | 100.0% |
| The End of                     | Retail | 65,090             | 56.9% | 69,490  | 59.0%      | 60,210 | 80.7% | 74,370   | 47.2%  | 13,450  | 100.0% | 87,820  | 51.3%  |
| 13th Fiscal<br>Period          | Office | 49,400             | 43.1% | 48,240  | 41.0%      | 14,380 | 19.3% | 83,260   | 52.8%  | 0       | 0.0%   | 83,260  | 48.7%  |
| (21 properties)                | Total  | 114,490            | 66.9% | 117,730 | 68.8%      | 74,590 | 43.6% | 157,630  | 92.1%  | 13,450  | 7.9%   | 171,080 | 100.0% |
| After acquisition of Kojimachi | Retail | 65,090             | 52.7% | 69,490  | 59.0%      | 60,210 | 80.7% | 74,370   | 44.6%  | 13,450  | 100.0% | 87,820  | 48.7%  |
| Square                         | Office | 58,500             | 47.3% | 48,240  | 41.0%      | 14,380 | 19.3% | 92,360   | 55.4%  | 0       | 0.0%   | 92,360  | 51.3%  |
| (22 properties)<br>(1)         | Total  | 123,590            | 68.6% | 117,730 | 65.3%      | 74,590 | 41.4% | 166,730  | 92.5%  | 13,450  | 7.5%   | 180,180 | 100.0% |