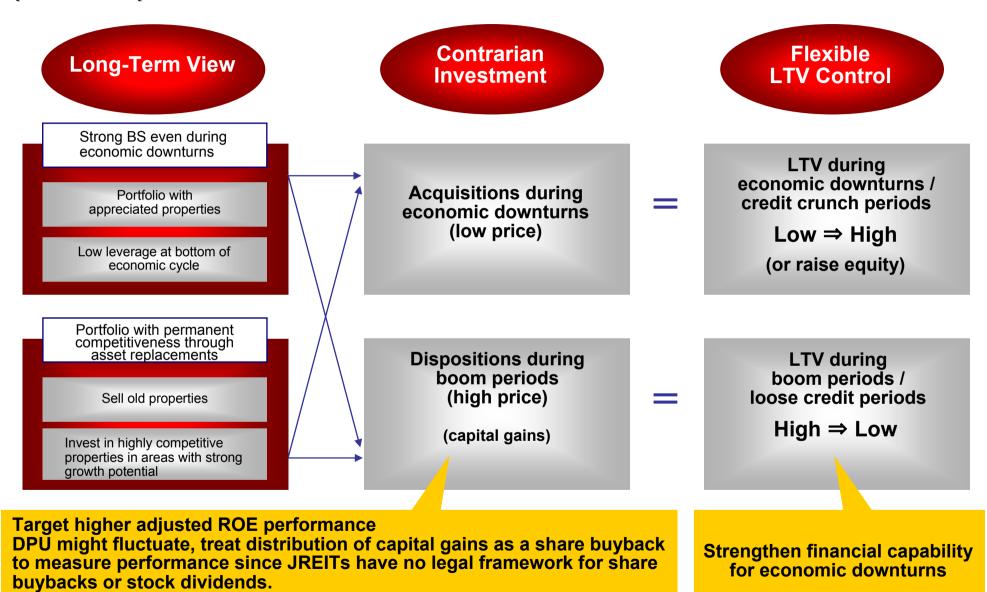

-9.41%                | -22,820               | 69%                  | 36%                       | 10,167                                | 10,869      | -702   | 4.63%                              | 4.48%          | 0.15%  |              |

a Japan Real Estate Institute b HIRO & REAS Network, Inc c DAIWA REAL ESTATE APPRAISAL Corporation d Jones Lang LaSalle IP, Inc,

<sup>\*</sup> Appraisal Value is determined by using several methodologies including Direct capitalization approach and DCF approach. Therefore, Appraisal Value may differ from the figures "NCF" divided by "NCF Cap Rate".

# Degree of Tightness in Real Estate Finance and Changes in Property Prices



<sup>\*</sup> This page represents the view of Tokyu REIM.

# Concept of Long-Term Investment Management Strategy (Surf Plan)



\* This page represents the view of Tokyu REIM.

The document is provided for informational purposes only and is not intended as an inducement or invitation to invest or trade in securities issued by TOKYU REIT.

# Long-Term Investment Management of TOKYU REIT (Surf Plan)

### Value & Contrary

Focusing on circularity of real estate prices, TOKYU REIT secures capital gains while interchanging properties, and achieves improvement of both portfolio quality (rejuvenating average age of property) and adjusted ROE



### **How to Achieve Our External Growth?**



<sup>\*</sup> This page represents the view of Tokyu REIM

### **How to Achieve Our Internal Growth?**



## Why Office and Retail? (1)

■ **TOKYU RE** T is structured to make selective investments in highly competitive properties in