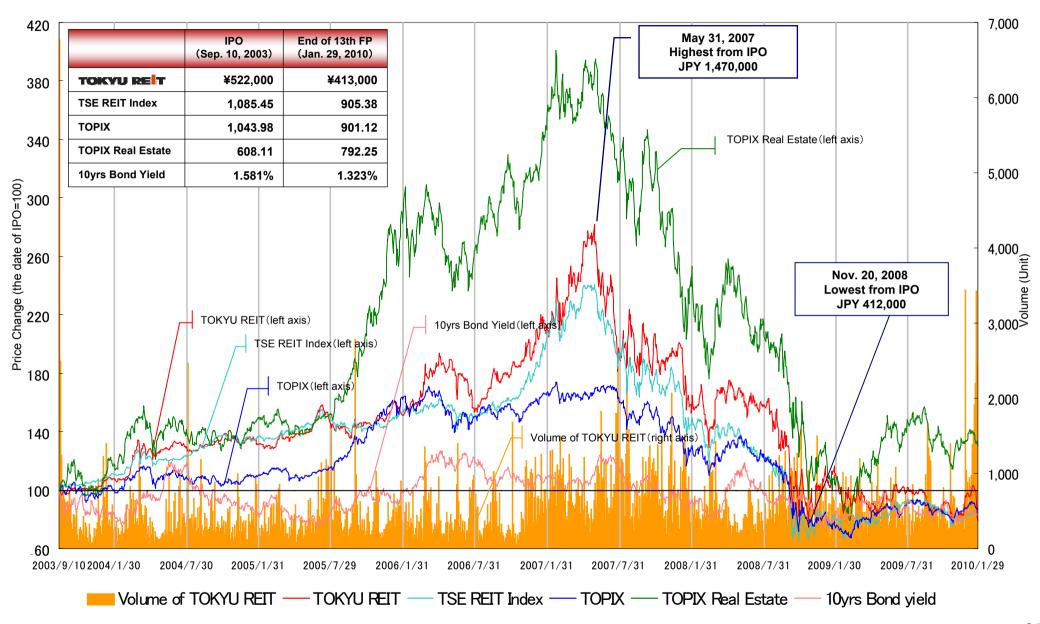

### **Major Financial Data**

|                                                                                   |            |                 | 1st Period<br>(2004/1/31) | 2nd Period (2004/7/31) | 3rd Period (2005/1/31) | 4th Period (2005/7/31) | 5th Period (2006/1/31) | 6th Period (2006/7/31) | 7th Period (2007/1/31) | 8th Period (2007/7/31) | 9th Period (2008/1/31) | 10th Period (2008/7/31) | 11th Period (2009/1/31) | 12th Period (2009/7/31) | 13th Period (2010/1/31) |
|-----------------------------------------------------------------------------------|------------|-----------------|---------------------------|------------------------|------------------------|------------------------|------------------------|------------------------|------------------------|------------------------|------------------------|-------------------------|-------------------------|-------------------------|-------------------------|
| Number of Business Days                                                           | Days       | (A)             | 226                       | 182                    | 184                    | 181                    | 184                    | 181                    | 184                    | 181                    | 184                    | 182                     | 184                     | 181                     | 184                     |
| Number of Properties at the End of the Period                                     |            |                 | 12                        | 13                     | 16                     | 17                     | 17                     | 17                     | 19                     | 19                     | 20                     | 23                      | 23                      | 23                      | 21                      |
| Total Acquisition Price                                                           | JPY in mn. |                 | 103,560                   | 110,160                | 133,360                | 148,060                | 157,860                | 159,620                | 171,736                | 171,736                | 181,676                | 205,452                 | 206,648                 | 206,648                 | 168,032                 |
| Average Acquisition Price during the Period                                       | JPY in mn. | (B)             | 82,738                    | 109,108                | 126,822                | 142,862                | 157,806                | 158,727                | 166,961                | 171,736                | 172,797                | 190,488                 | 206,239                 | 206,648                 | 201,328                 |
| Occupancy Rate at the End of the Period                                           | %          |                 | 95.3                      | 97.1                   | 97.5                   | 99.1                   | 99.4                   | 99.9                   | 99.8                   | 99.6                   | 99.9                   | 99.4                    | 98.6                    | 98.6                    | 96.9                    |
| Operating Revenue                                                                 | JPY in mn. |                 | 2,896                     | 4,341                  | 5,044                  | 5,684                  | 6,343                  | 7,875                  | 6,460                  | 6,730                  | 6,831                  | 7,336                   | 7,643                   | 7,479                   | 25,359                  |
| Net Operating Income                                                              | JPY in mn. | (C)             | 2,199                     | 2,894                  | 3,523                  | 3,835                  | 4,325                  | 4,297                  | 4,539                  | 4,756                  | 4,822                  | 5,243                   | 5,467                   | 5,229                   | 4,978                   |
| NOI Yield                                                                         | %          | (C)×365/(A)/(B) | 6.7                       | 5.3                    | 5.5                    | 5.4                    | 5.4                    | 5.5                    | 5.4                    | 5.6                    | 5.5                    | 5.5                     | 5.3                     | 5.1                     | 4.9                     |
| Operating Profits                                                                 | JPY in mn. |                 | 1,486                     | 1,771                  | 2,210                  | 2,325                  | 2,752                  | 4,119                  | 2,847                  | 2,932                  | 3,152                  | 3,489                   | 3,594                   | 3,475                   | 14,374                  |
| Net Income                                                                        | JPY in mn. | (D)             | 929                       | 1,394                  | 1,852                  | 1,959                  | 2,401                  | 3,753                  | 2,402                  | 2,443                  | 2,602                  | 2,804                   | 2,758                   | 2,626                   | 13,456                  |
| Total Units Outstanding                                                           | Units      | (E)             | 98,000                    | 98,000                 | 142,000                | 142,000                | 169,380                | 169,380                | 169,380                | 169,380                | 169,380                | 169,380                 | 169,380                 | 169,380                 | 169,380                 |
| Distribution per Unit                                                             | JPY        | (F)             | 9,488                     | 14,230                 | 13,045                 | 13,798                 | 14,179                 | 22,162                 | 14,182                 | 14,427                 | 15,364                 | 16,560                  | 16,284                  | 15,505                  | 79,446                  |
| Payout Ratio                                                                      | %          | ((E)×(F))/(D)   | 99.9                      | 99.9                   | 99.9                   | 99.9                   | 100.0                  | 100.0                  | 100.0                  | 99.9                   | 100.0                  | 100.0                   | 100.0                   | 100.0                   | 100.0                   |
| FFO                                                                               | JPY in mn. | (G)             | 1,396                     | 2,003                  | 2,653                  | 2,887                  | 3,383                  | 3,086                  | 3,348                  | 3,390                  | 3,558                  | 3,814                   | 3,840                   | 3,658                   | 3,396                   |
| Capital Expenditure                                                               | JPY in mn. | (H)             | 46                        | 388                    | 68                     | 142                    | 154                    | 179                    | 37                     | 79                     | 125                    | 252                     | 242                     | 205                     | 125                     |
| AFFO                                                                              | JPY in mn. | (I)=(G)-(H)     | 1,350                     | 1,615                  | 2,585                  | 2,744                  | 3,228                  | 2,907                  | 3,311                  | 3,310                  | 3,433                  | 3,562                   | 3,598                   | 3,452                   | 3,271                   |
| AFFO Payout Ratio                                                                 | %          | ((E)×(F))/(I)   | 68.9                      | 86.3                   | 71.6                   | 71.4                   | 74.4                   | 129.1                  | 72.5                   | 73.8                   | 75.8                   | 78.7                    | 76.6                    | 76.1                    | 411.4                   |
| Total Assets                                                                      | JPY in mn. | (J)             | 118,460                   | 122,583                | 147,230                | 162,180                | 171,791                | 172,929                | 183,994                | 184,390                | 193,080                | 218,205                 | 217,727                 | 217,200                 | 225,299                 |
| Net Asset Value (except for undistributed profits)                                | JPY in mn. | (K)             | 50,117                    | 50,117                 | 77,860                 | 77,860                 | 98,019                 | 98,019                 | 98,019                 | 98,019                 | 98,019                 | 98,019                  | 98,019                  | 98,019                  | 98,019                  |
| Net Asset per Unit (except for undistributed profits)                             | JPY        | (K)/(E)         | 511,403                   | 511,403                | 548,310                | 548,310                | 578,697                | 578,697                | 578,697                | 578,697                | 578,697                | 578,697                 | 578,697                 | 578,697                 | 578,697                 |
| Book Value of the Properties                                                      | JPY in mn. | (L)             | 104,002                   | 110,448                | 133,415                | 147,819                | 157,104                | 158,529                | 169,971                | 169,109                | 178,335                | 201,527                 | 201,896                 | 201,068                 | 160,901                 |
| Appraisal Value of the Properties at the End of the Period                        | JPY in mn. | (M)             | 103,050                   | 111,740                | 136,850                | 155,090                | 174,430                | 187,800                | 210,120                | 224,330                | 242,920                | 268,680                 | 242,400                 | 219,580                 | 171,080                 |
| Unrealized Profit/Loss                                                            | JPY in mn. | (N)=(M)-(L)     | △952                      | 1,291                  | 3,434                  | 7,270                  | 17,325                 | 29,270                 | 40,148                 | 55,220                 | 64,584                 | 67,152                  | 40,503                  | 18,511                  | 10,178                  |
| Net Asset per Unit after adjustment of Unrealized Profit/Loss                     | JPY        | ((K)+(N))/(E)   | 501,688                   | 524,578                | 572,497                | 599,513                | 680,986                | 751,509                | 815,729                | 904,709                | 959,997                | 975,158                 | 817,826                 | 687,988                 | 638,789                 |
| Interest Bearing Debt                                                             | JPY in mn. | (O)             | 56,700                    | 60,000                 | 50,500                 | 64,500                 | 53,000                 | 53,000                 | 65,300                 | 65,300                 | 73,500                 | 97,000                  | 97,000                  | 97,000                  | 97,000                  |
| Interest Bearing Debt + Security Deposits without Reserved Cash                   | JPY in mn. | (P)             | 56,700                    | 60,000                 | 56,126                 | 70,183                 | 58,682                 | 58,683                 | 71,186                 | 71,240                 | 79,454                 | 103,453                 | 103,128                 | 102,927                 | 102,505                 |
| Cash and Bank Deposits                                                            | JPY in mn. | (Q)             | 1,893                     | 947                    | 1,400                  | 1,624                  | 1,645                  | 1,913                  | 964                    | 2,390                  | 1,306                  | 1,532                   | 1,223                   | 1,845                   | 52,685                  |
| LTV (Interest Bearing Debt/Total Asset)                                           | %          | (O)/(J)         | 47.9                      | 48.9                   | 34.3                   | 39.8                   | 30.9                   | 30.6                   | 35.5                   | 35.4                   | 38.1                   | 44.5                    | 44.6                    | 44.7                    | 43.1                    |
| LTV (Modified Interest Bearing Debt/<br>(Appraisal Value+Cash and Bank Deposits)) | %          | (P)/(M+Q)       | 54.0                      | 53.2                   | 40.6                   | 44.8                   | 33.3                   | 30.9                   | 33.7                   | 31.4                   | 32.5                   | 38.3                    | 42.3                    | 46.5                    | 45.8                    |
| Average Unit Price during the Period                                              | JPY        |                 | 530,828                   | 643,097                | 690,705                | 726,082                | 766,520                | 902,435                | 958,306                | 1,241,537              | 1,000,664              | 835,903                 | 603,570                 | 496,772                 | 478,579                 |