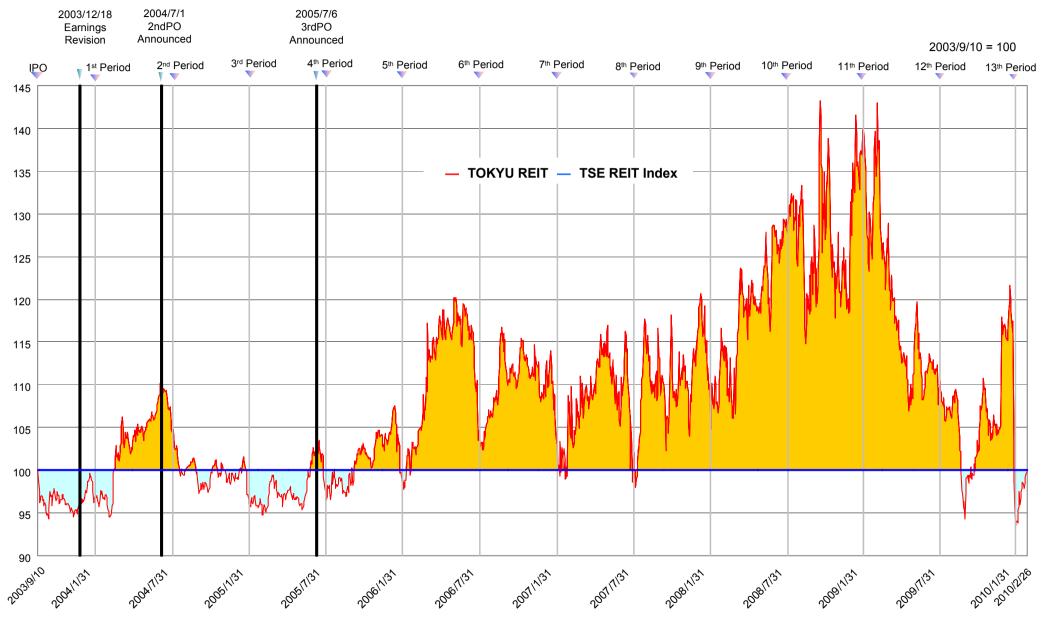

#### **Table of Contents**

- Financial Data / Index
  - 3 Major Financial Data
  - 4 Index of TOKYU REIT
  - 5 Adjusted Net Asset Value Calculation
  - 6 13th Period (1/2010) Income Statement
  - 7 13th Period (1/2010) Balance Sheet
  - 8 13th Period (1/2010) Cash Flow Statement
  - 9 13th Period (1/2010) Income Statement by Properties
  - 11 14th Period (7/2010) Forecast of Income Statement
  - 12 14th Period (7/2010) Forecast of Balance Sheet
  - 13 Income Statement by Properties
- Portfolio
- 29 Acquisition and Disposition
- 30 Outline of Properties
- 33 Appraisal Value at the end of Fiscal Period
- 34 Portfolio Cap Rate
- 36 Appraisal NCF Cap Rate on Acquisition and Actual NCF Cap Rate
- 37 NCF Cap Rate
- 38 NOI Cap Rate
- 42 Targeted Areas of Investment
- 43 Properties Developed by Tokyu Group Companies
- 44 Reliance to Major Properties
- 45 Type of Ownership
- 46 Type of Holding Form
- Properties
  - 48 Earthquake-proof Test
  - 49 Location
  - 50 Weighted Average Building Age
  - 51 Land / Building Ratio
  - 52 Long-term CapEx & Repair Cost Reserve
  - 53 Estimation of Depreciation and Long-term CapEx & Repair Cost Reserve
  - 54 Internal Reserve
  - 55 Engineering Report
  - 56 List of Designers and Constructors by Properties
  - 57 List of Elevators
  - 58 List of Escalators
  - 59 Office Specifications