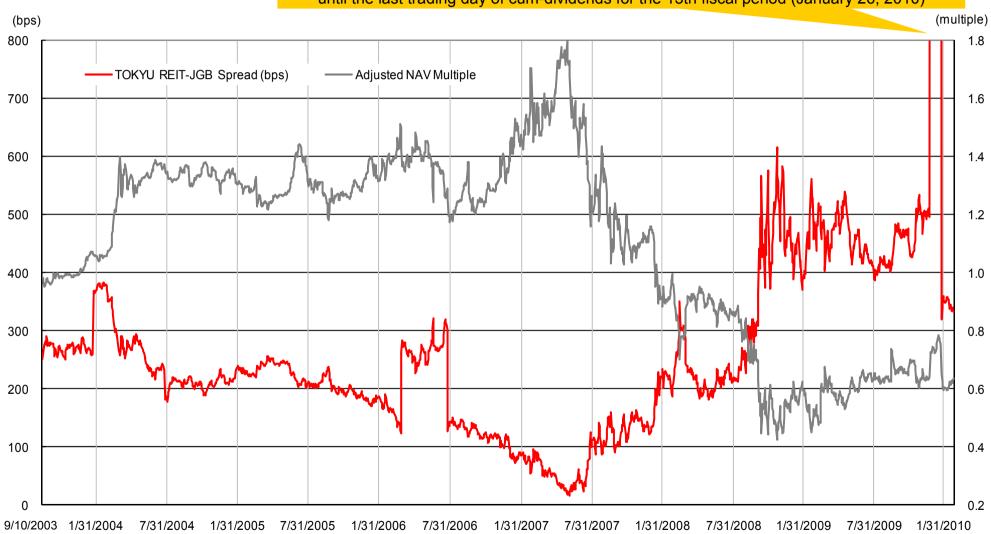

### **Major Financial Data**

|                                                                                   |            |                 | 1st Period<br>(2004/1/31) | 2nd Period (2004/7/31) | 3rd Period (2005/1/31) | 4th Period (2005/7/31) | 5th Period (2006/1/31) | 6th Period (2006/7/31) | 7th Period (2007/1/31) | 8th Period (2007/7/31) | 9th Period (2008/1/31) | 10th Period (2008/7/31) | 11th Period (2009/1/31) | 12th Period (2009/7/31) | 13th Period (2010/1/31) |
|-----------------------------------------------------------------------------------|------------|-----------------|---------------------------|------------------------|------------------------|------------------------|------------------------|------------------------|------------------------|------------------------|------------------------|-------------------------|-------------------------|-------------------------|-------------------------|
| Number of Business Days                                                           | Days       | (A)             | 226                       | 182                    | 184                    | 181                    | 184                    | 181                    | 184                    | 181                    | 184                    | 182                     | 184                     | 181                     | 184                     |
| Number of Properties at the End of the Period                                     |            |                 | 12                        | 13                     | 16                     | 17                     | 17                     | 17                     | 19                     | 19                     | 20                     | 23                      | 23                      | 23                      | 21                      |
| Total Acquisition Price                                                           | JPY in mn. |                 | 103,560                   | 110,160                | 133,360                | 148,060                | 157,860                | 159,620                | 171,736                | 171,736                | 181,676                | 205,452                 | 206,648                 | 206,648                 | 168,032                 |
| Average Acquisition Price during the Period                                       | JPY in mn. | (B)             | 82,738                    | 109,108                | 126,822                | 142,862                | 157,806                | 158,727                | 166,961                | 171,736                | 172,797                | 190,488                 | 206,239                 | 206,648                 | 201,328                 |
| Occupancy Rate at the End of the Period                                           | %          |                 | 95.3                      | 97.1                   | 97.5                   | 99.1                   | 99.4                   | 99.9                   | 99.8                   | 99.6                   | 99.9                   | 99.4                    | 98.6                    | 98.6                    | 96.9                    |
| Operating Revenue                                                                 | JPY in mn. |                 | 2,896                     | 4,341                  | 5,044                  | 5,684                  | 6,343                  | 7,875                  | 6,460                  | 6,730                  | 6,831                  | 7,336                   | 7,643                   | 7,479                   | 25,359                  |
| Net Operating Income                                                              | JPY in mn. | (C)             | 2,199                     | 2,894                  | 3,523                  | 3,835                  | 4,325                  | 4,297                  | 4,539                  | 4,756                  | 4,822                  | 5,243                   | 5,467                   | 5,229                   | 4,978                   |
| NOI Yield                                                                         | %          | (C)×365/(A)/(B) | 6.7                       | 5.3                    | 5.5                    | 5.4                    | 5.4                    | 5.5                    | 5.4                    | 5.6                    | 5.5                    | 5.5                     | 5.3                     | 5.1                     | 4.9                     |
| Operating Profits                                                                 | JPY in mn. |                 | 1,486                     | 1,771                  | 2,210                  | 2,325                  | 2,752                  | 4,119                  | 2,847                  | 2,932                  | 3,152                  | 3,489                   | 3,594                   | 3,475                   | 14,374                  |
| Net Income                                                                        | JPY in mn. | (D)             | 929                       | 1,394                  | 1,852                  | 1,959                  | 2,401                  | 3,753                  | 2,402                  | 2,443                  | 2,602                  | 2,804                   | 2,758                   | 2,626                   | 13,456                  |
| Total Units Outstanding                                                           | Units      | (E)             | 98,000                    | 98,000                 | 142,000                | 142,000                | 169,380                | 169,380                | 169,380                | 169,380                | 169,380                | 169,380                 | 169,380                 | 169,380                 | 169,380                 |
| Distribution per Unit                                                             | JPY        | (F)             | 9,488                     | 14,230                 | 13,045                 | 13,798                 | 14,179                 | 22,162                 | 14,182                 | 14,427                 | 15,364                 | 16,560                  | 16,284                  | 15,505                  | 79,446                  |
| Payout Ratio                                                                      | %          | ((E)×(F))/(D)   | 99.9                      | 99.9                   | 99.9                   | 99.9                   | 100.0                  | 100.0                  | 100.0                  | 99.9                   | 100.0                  | 100.0                   | 100.0                   | 100.0                   | 100.0                   |
| FFO                                                                               | JPY in mn. | (G)             | 1,396                     | 2,003                  | 2,653                  | 2,887                  | 3,383                  | 3,086                  | 3,348                  | 3,390                  | 3,558                  | 3,814                   | 3,840                   | 3,658                   | 3,396                   |
| Capital Expenditure                                                               | JPY in mn. | (H)             | 46                        | 388                    | 68                     | 142                    | 154                    | 179                    | 37                     | 79                     | 125                    | 252                     | 242                     | 205                     | 125                     |
| AFFO                                                                              | JPY in mn. | (I)=(G)-(H)     | 1,350                     | 1,615                  | 2,585                  | 2,744                  | 3,228                  | 2,907                  | 3,311                  | 3,310                  | 3,433                  | 3,562                   | 3,598                   | 3,452                   | 3,271                   |
| AFFO Payout Ratio                                                                 | %          | ((E)×(F))/(I)   | 68.9                      | 86.3                   | 71.6                   | 71.4                   | 74.4                   | 129.1                  | 72.5                   | 73.8                   | 75.8                   | 78.7                    | 76.6                    | 76.1                    | 411.4                   |
| Total Assets                                                                      | JPY in mn. | (J)             | 118,460                   | 122,583                | 147,230                | 162,180                | 171,791                | 172,929                | 183,994                | 184,390                | 193,080                | 218,205                 | 217,727                 | 217,200                 | 225,299                 |
| Net Asset Value (except for undistributed profits)                                | JPY in mn. | (K)             | 50,117                    | 50,117                 | 77,860                 | 77,860                 | 98,019                 | 98,019                 | 98,019                 | 98,019                 | 98,019                 | 98,019                  | 98,019                  | 98,019                  | 98,019                  |
| Net Asset per Unit (except for undistributed profits)                             | JPY        | (K)/(E)         | 511,403                   | 511,403                | 548,310                | 548,310                | 578,697                | 578,697                | 578,697                | 578,697                | 578,697                | 578,697                 | 578,697                 | 578,697                 | 578,697                 |
| Book Value of the Properties                                                      | JPY in mn. | (L)             | 104,002                   | 110,448                | 133,415                | 147,819                | 157,104                | 158,529                | 169,971                | 169,109                | 178,335                | 201,527                 | 201,896                 | 201,068                 | 160,901                 |
| Appraisal Value of the Properties at the End of the Period                        | JPY in mn. | (M)             | 103,050                   | 111,740                | 136,850                | 155,090                | 174,430                | 187,800                | 210,120                | 224,330                | 242,920                | 268,680                 | 242,400                 | 219,580                 | 171,080                 |
| Unrealized Profit/Loss                                                            | JPY in mn. | (N)=(M)-(L)     | △952                      | 1,291                  | 3,434                  | 7,270                  | 17,325                 | 29,270                 | 40,148                 | 55,220                 | 64,584                 | 67,152                  | 40,503                  | 18,511                  | 10,178                  |
| Net Asset per Unit after adjustment of Unrealized Profit/Loss                     | JPY        | ((K)+(N))/(E)   | 501,688                   | 524,578                | 572,497                | 599,513                | 680,986                | 751,509                | 815,729                | 904,709                | 959,997                | 975,158                 | 817,826                 | 687,988                 | 638,789                 |
| Interest Bearing Debt                                                             | JPY in mn. | (O)             | 56,700                    | 60,000                 | 50,500                 | 64,500                 | 53,000                 | 53,000                 | 65,300                 | 65,300                 | 73,500                 | 97,000                  | 97,000                  | 97,000                  | 97,000                  |
| Interest Bearing Debt + Security Deposits without Reserved Cash                   | JPY in mn. | (P)             | 56,700                    | 60,000                 | 56,126                 | 70,183                 | 58,682                 | 58,683                 | 71,186                 | 71,240                 | 79,454                 | 103,453                 | 103,128                 | 102,927                 | 102,505                 |
| Cash and Bank Deposits                                                            | JPY in mn. | (Q)             | 1,893                     | 947                    | 1,400                  | 1,624                  | 1,645                  | 1,913                  | 964                    | 2,390                  | 1,306                  | 1,532                   | 1,223                   | 1,845                   | 52,685                  |
| LTV (Interest Bearing Debt/Total Asset)                                           | %          | (O)/(J)         | 47.9                      | 48.9                   | 34.3                   | 39.8                   | 30.9                   | 30.6                   | 35.5                   | 35.4                   | 38.1                   | 44.5                    | 44.6                    | 44.7                    | 43.1                    |
| LTV (Modified Interest Bearing Debt/<br>(Appraisal Value+Cash and Bank Deposits)) | %          | (P)/(M+Q)       | 54.0                      | 53.2                   | 40.6                   | 44.8                   | 33.3                   | 30.9                   | 33.7                   | 31.4                   | 32.5                   | 38.3                    | 42.3                    | 46.5                    | 45.8                    |
| Average Unit Price during the Period                                              | JPY        |                 | 530,828                   | 643,097                | 690,705                | 726,082                | 766,520                | 902,435                | 958,306                | 1,241,537              | 1,000,664              | 835,903                 | 603,570                 | 496,772                 | 478,579                 |