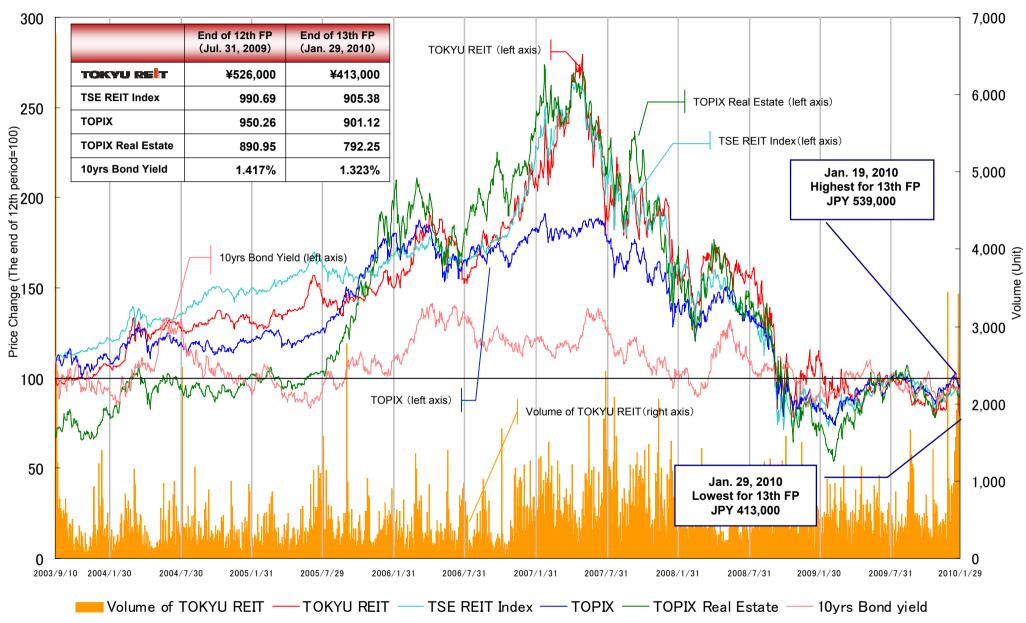

### **Major Financial Data**

|                                                                                   |            |                 | 1st Period<br>(2004/1/31) | 2nd Period (2004/7/31) | 3rd Period (2005/1/31) | 4th Period (2005/7/31) | 5th Period (2006/1/31) | 6th Period (2006/7/31) | 7th Period (2007/1/31) | 8th Period (2007/7/31) | 9th Period (2008/1/31) | 10th Period (2008/7/31) | 11th Period (2009/1/31) | 12th Period (2009/7/31) | 13th Period (2010/1/31) |
|-----------------------------------------------------------------------------------|------------|-----------------|---------------------------|------------------------|------------------------|------------------------|------------------------|------------------------|------------------------|------------------------|------------------------|-------------------------|-------------------------|-------------------------|-------------------------|
| Number of Business Days                                                           | Days       | (A)             | 226                       | 182                    | 184                    | 181                    | 184                    | 181                    | 184                    | 181                    | 184                    | 182                     | 184                     | 181                     | 184                     |
| Number of Properties at the End of the Period                                     |            |                 | 12                        | 13                     | 16                     | 17                     | 17                     | 17                     | 19                     | 19                     | 20                     | 23                      | 23                      | 23                      | 21                      |
| Total Acquisition Price                                                           | JPY in mn. |                 | 103,560                   | 110,160                | 133,360                | 148,060                | 157,860                | 159,620                | 171,736                | 171,736                | 181,676                | 205,452                 | 206,648                 | 206,648                 | 168,032                 |
| Average Acquisition Price during the Period                                       | JPY in mn. | (B)             | 82,738                    | 109,108                | 126,822                | 142,862                | 157,806                | 158,727                | 166,961                | 171,736                | 172,797                | 190,488                 | 206,239                 | 206,648                 | 201,328                 |
| Occupancy Rate at the End of the Period                                           | %          |                 | 95.3                      | 97.1                   | 97.5                   | 99.1                   | 99.4                   | 99.9                   | 99.8                   | 99.6                   | 99.9                   | 99.4                    | 98.6                    | 98.6                    | 96.9                    |
| Operating Revenue                                                                 | JPY in mn. |                 | 2,896                     | 4,341                  | 5,044                  | 5,684                  | 6,343                  | 7,875                  | 6,460                  | 6,730                  | 6,831                  | 7,336                   | 7,643                   | 7,479                   | 25,359                  |
| Net Operating Income                                                              | JPY in mn. | (C)             | 2,199                     | 2,894                  | 3,523                  | 3,835                  | 4,325                  | 4,297                  | 4,539                  | 4,756                  | 4,822                  | 5,243                   | 5,467                   | 5,229                   | 4,978                   |
| NOI Yield                                                                         | %          | (C)×365/(A)/(B) | 6.7                       | 5.3                    | 5.5                    | 5.4                    | 5.4                    | 5.5                    | 5.4                    | 5.6                    | 5.5                    | 5.5                     | 5.3                     | 5.1                     | 4.9                     |
| Operating Profits                                                                 | JPY in mn. |                 | 1,486                     | 1,771                  | 2,210                  | 2,325                  | 2,752                  | 4,119                  | 2,847                  | 2,932                  | 3,152                  | 3,489                   | 3,594                   | 3,475                   | 14,374                  |
| Net Income                                                                        | JPY in mn. | (D)             | 929                       | 1,394                  | 1,852                  | 1,959                  | 2,401                  | 3,753                  | 2,402                  | 2,443                  | 2,602                  | 2,804                   | 2,758                   | 2,626                   | 13,456                  |
| Total Units Outstanding                                                           | Units      | (E)             | 98,000                    | 98,000                 | 142,000                | 142,000                | 169,380                | 169,380                | 169,380                | 169,380                | 169,380                | 169,380                 | 169,380                 | 169,380                 | 169,380                 |
| Distribution per Unit                                                             | JPY        | (F)             | 9,488                     | 14,230                 | 13,045                 | 13,798                 | 14,179                 | 22,162                 | 14,182                 | 14,427                 | 15,364                 | 16,560                  | 16,284                  | 15,505                  | 79,446                  |
| Payout Ratio                                                                      | %          | ((E)×(F))/(D)   | 99.9                      | 99.9                   | 99.9                   | 99.9                   | 100.0                  | 100.0                  | 100.0                  | 99.9                   | 100.0                  | 100.0                   | 100.0                   | 100.0                   | 100.0                   |
| FFO                                                                               | JPY in mn. | (G)             | 1,396                     | 2,003                  | 2,653                  | 2,887                  | 3,383                  | 3,086                  | 3,348                  | 3,390                  | 3,558                  | 3,814                   | 3,840                   | 3,658                   | 3,396                   |
| Capital Expenditure                                                               | JPY in mn. | (H)             | 46                        | 388                    | 68                     | 142                    | 154                    | 179                    | 37                     | 79                     | 125                    | 252                     | 242                     | 205                     | 125                     |
| AFFO                                                                              | JPY in mn. | (I)=(G)-(H)     | 1,350                     | 1,615                  | 2,585                  | 2,744                  | 3,228                  | 2,907                  | 3,311                  | 3,310                  | 3,433                  | 3,562                   | 3,598                   | 3,452                   | 3,271                   |
| AFFO Payout Ratio                                                                 | %          | ((E)×(F))/(I)   | 68.9                      | 86.3                   | 71.6                   | 71.4                   | 74.4                   | 129.1                  | 72.5                   | 73.8                   | 75.8                   | 78.7                    | 76.6                    | 76.1                    | 411.4                   |
| Total Assets                                                                      | JPY in mn. | (J)             | 118,460                   | 122,583                | 147,230                | 162,180                | 171,791                | 172,929                | 183,994                | 184,390                | 193,080                | 218,205                 | 217,727                 | 217,200                 | 225,299                 |
| Net Asset Value (except for undistributed profits)                                | JPY in mn. | (K)             | 50,117                    | 50,117                 | 77,860                 | 77,860                 | 98,019                 | 98,019                 | 98,019                 | 98,019                 | 98,019                 | 98,019                  | 98,019                  | 98,019                  | 98,019                  |
| Net Asset per Unit (except for undistributed profits)                             | JPY        | (K)/(E)         | 511,403                   | 511,403                | 548,310                | 548,310                | 578,697                | 578,697                | 578,697                | 578,697                | 578,697                | 578,697                 | 578,697                 | 578,697                 | 578,697                 |
| Book Value of the Properties                                                      | JPY in mn. | (L)             | 104,002                   | 110,448                | 133,415                | 147,819                | 157,104                | 158,529                | 169,971                | 169,109                | 178,335                | 201,527                 | 201,896                 | 201,068                 | 160,901                 |
| Appraisal Value of the Properties at the End of the Period                        | JPY in mn. | (M)             | 103,050                   | 111,740                | 136,850                | 155,090                | 174,430                | 187,800                | 210,120                | 224,330                | 242,920                | 268,680                 | 242,400                 | 219,580                 | 171,080                 |
| Unrealized Profit/Loss                                                            | JPY in mn. | (N)=(M)-(L)     | △952                      | 1,291                  | 3,434                  | 7,270                  | 17,325                 | 29,270                 | 40,148                 | 55,220                 | 64,584                 | 67,152                  | 40,503                  | 18,511                  | 10,178                  |
| Net Asset per Unit after adjustment of Unrealized Profit/Loss                     | JPY        | ((K)+(N))/(E)   | 501,688                   | 524,578                | 572,497                | 599,513                | 680,986                | 751,509                | 815,729                | 904,709                | 959,997                | 975,158                 | 817,826                 | 687,988                 | 638,789                 |
| Interest Bearing Debt                                                             | JPY in mn. | (O)             | 56,700                    | 60,000                 | 50,500                 | 64,500                 | 53,000                 | 53,000                 | 65,300                 | 65,300                 | 73,500                 | 97,000                  | 97,000                  | 97,000                  | 97,000                  |
| Interest Bearing Debt + Security Deposits without Reserved Cash                   | JPY in mn. | (P)             | 56,700                    | 60,000                 | 56,126                 | 70,183                 | 58,682                 | 58,683                 | 71,186                 | 71,240                 | 79,454                 | 103,453                 | 103,128                 | 102,927                 | 102,505                 |
| Cash and Bank Deposits                                                            | JPY in mn. | (Q)             | 1,893                     | 947                    | 1,400                  | 1,624                  | 1,645                  | 1,913                  | 964                    | 2,390                  | 1,306                  | 1,532                   | 1,223                   | 1,845                   | 52,685                  |
| LTV (Interest Bearing Debt/Total Asset)                                           | %          | (O)/(J)         | 47.9                      | 48.9                   | 34.3                   | 39.8                   | 30.9                   | 30.6                   | 35.5                   | 35.4                   | 38.1                   | 44.5                    | 44.6                    | 44.7                    | 43.1                    |
| LTV (Modified Interest Bearing Debt/<br>(Appraisal Value+Cash and Bank Deposits)) | %          | (P)/(M+Q)       | 54.0                      | 53.2                   | 40.6                   | 44.8                   | 33.3                   | 30.9                   | 33.7                   | 31.4                   | 32.5                   | 38.3                    | 42.3                    | 46.5                    | 45.8                    |
| Average Unit Price during the Period                                              | JPY        |                 | 530,828                   | 643,097                | 690,705                | 726,082                | 766,520                | 902,435                | 958,306                | 1,241,537              | 1,000,664              | 835,903                 | 603,570                 | 496,772                 | 478,579                 |