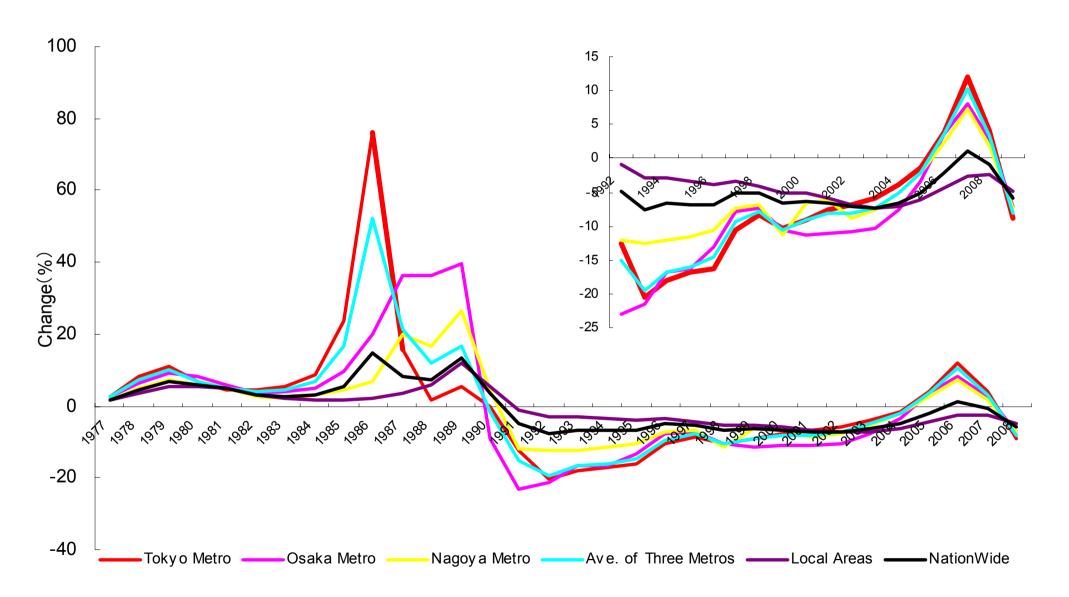

#### ■ Markets

- Historical Change in Official Land Price
- (Type of Land / Nationwide)
- Historical Change in Standard Land Price
  - (Type of Land / Nationwide)
- Historical Change in Official Land Price
  - (Commercial Area by Regions)
- 79 Historical Change in Standard Land Price
- (Commercial Area by Regions)
- 80 Change in Land Price
- Official Land Price / Commercial)
- 81 Change in Land Price (Standard Land Price / Commercial)
- 82 Office Vacancy Ratio
- 83 Average Offered Rent of Office
- 84 Relevant to Investment Unit Price