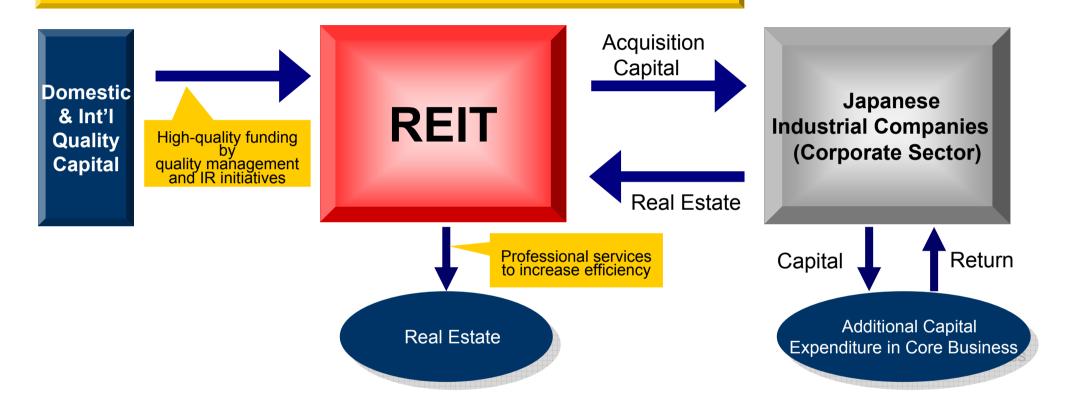

f REIT

# Social Role / Responsibility and Expectation of REIT

Improvement of real estate liquidity and pulling out of asset deflation

Financial instruments for small-lot investment / distributions

# Modernization of real estate market:

Enhance discipline and transparency

# Improvement of social infrastructure:

Providing fire/seismic adequate buildings using private capital

# Growth and efficiency of Japanese economy:

Stable funding of capital to industrial companies by underwriting real estate



**Endless responsibility remaining with REIT managers** 



**Disciplined Real Estate Valuation by REIT** 

\* This page represents the view of Tokyu REIM

106

### **Growth and More Efficiency of Japanese Economy**

Enhance potential growth of Japan through REIT's investment activities



REIT continuously supplies funds for Capital Expenditure for Core Business of industrial Corporation (Corporate sector), by underwriting Commercial Real Estate.

This will increase productivity of the corporate sector and enhance potential growth of Japan

\*This page represents the view of Tokyu REIM.

# Japanese Potential Growth and Social Responsibility of REIT Managers

#### Potential Growth of the Japanese Economy(as of 2008/8/6) (Unit: %)

|           |               | Potential Growth     |     |                  |
|-----------|---------------|----------------------|-----|------------------|
|           | Capital Input | nput Labor Input TFP |     | Fotential Glowth |
| 1988~1992 | 2.2           | 0.1                  | 1.9 | 4.1              |
| 1993~1997 | 1.4           | -0.2