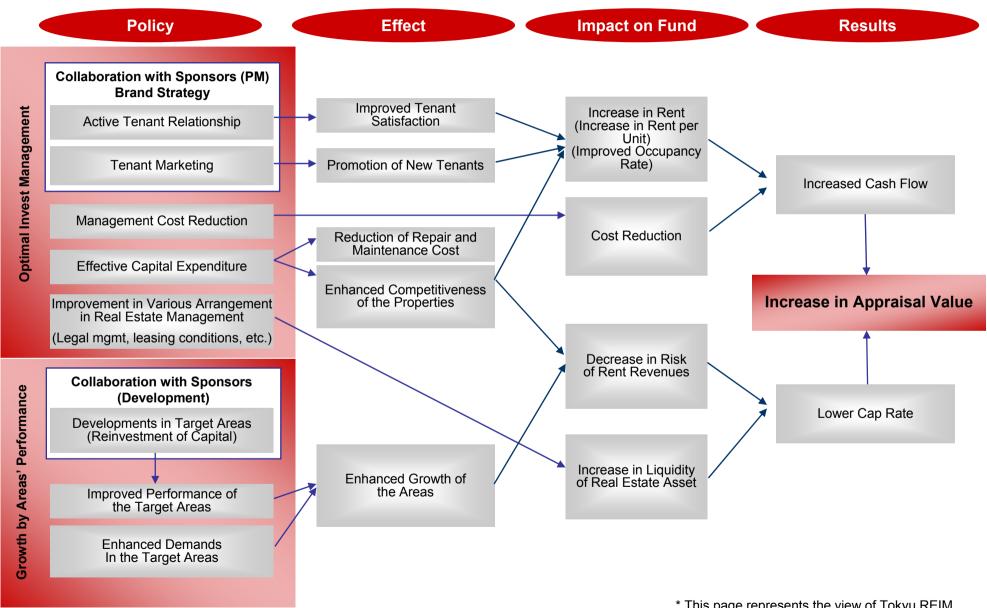

<sup>\*</sup> This page represents the view of Tokyu REIM.

# Concept of Long-Term Investment Management Strategy (Surf Plan)



\* This page represents the view of Tokyu REIM.

The document is provided for informational purposes only and is not intended as an inducement or invitation to invest or trade in securities issued by TOKYU REIT.

# Long-Term Investment Management of TOKYU REIT (Surf Plan)

### Value & Contrary

Focusing on circularity of real estate prices, TOKYU REIT secures capital gains while interchanging properties, and achieves improvement of both portfolio quality (rejuvenating average age of property) and adjusted ROE



### **How to Achieve Our External Growth?**



<sup>\*</sup> This page represents the view of Tokyu REIM

### **How to Achieve Our Internal Growth?**



## Why Office and Retail? (1)

■ **TOKYU RE** T is structured to make selective investments in highly competitive properties including both office and retail, in order to balance strong growth potential and stability. This helps develop resistance against interest rate movements.

Time Lag of
Office Rent and
Occupancy Movement
to the Economy



Simultaneous

Movement of

Urban Retail Rent

and Occupancy

to the Economy



Hedging of Interest Rate
Risk by Top-line
Management to Avoid
Excess Dependency on
Debt Financing

**Built-in Stabilizer Function by Combining Office and Retail** 

## Why Office and Retail? (2)



Strategic Resource Allocation with Experienced Staff who have various Skills, Know-how, and Experiences in AM/PM Companies



On the other hand, **TOKYU REIT** does not inves