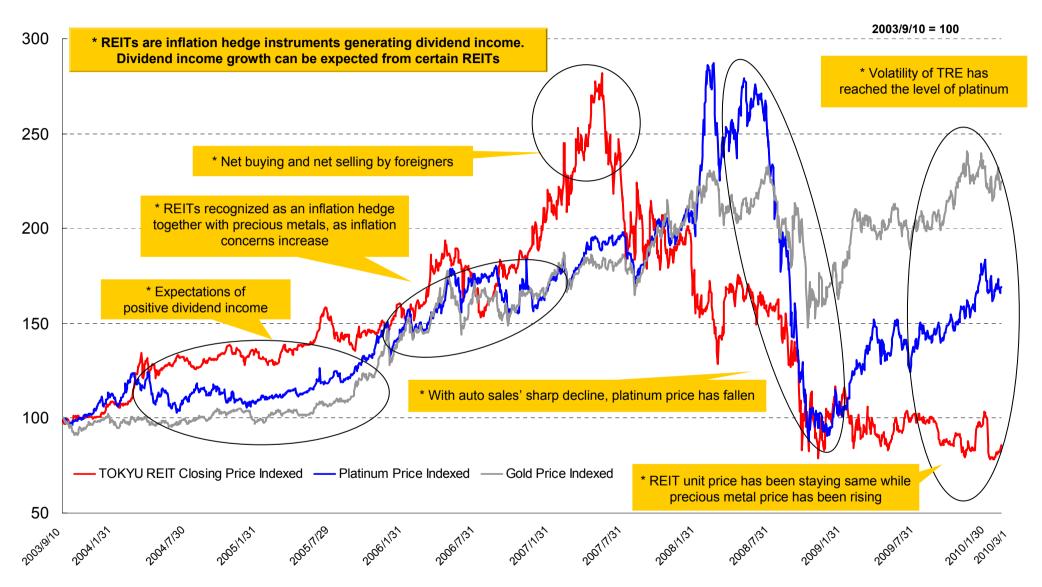

#### **Targeted Areas of Investment**

Appraisal Value at the end of Fiscal Period

| in JPY mn | in | JPY | mn |
|-----------|----|-----|----|
|-----------|----|-----|----|

|                                |        |                    |       | Mair    | n Targeted | Area   |       |          |        | Other . | Area   |         |        |
|--------------------------------|--------|--------------------|-------|---------|------------|--------|-------|----------|--------|---------|--------|---------|--------|
|                                |        |                    |       |         | (Over 85%  | )      |       |          |        | (Under  | 15%)   |         |        |
|                                |        | а                  |       | b       |            | С      |       | d=a+b-c  |        | е       |        | d+e     |        |
|                                |        | Five Ce<br>Tokyo W |       | Tokyu   | Area       | Shibu  | ya-ku | Subtotal | Ratio  |         | Ratio  | Total   | Ratio  |
|                                |        |                    | Ratio |         | Ratio      |        | Ratio |          |        |         |        |         |        |
|                                | Retail | 25,670             | 57.1% | 29,080  | 43.1%      | 20,870 | 64.9% | 33,880   | 42.2%  | 0       | 0.0%   | 33,880  | 42.2%  |
| At IPO (11 properties)         | Office | 19,300             | 42.9% | 38,400  | 56.9%      | 11,280 | 35.1% | 46,420   | 57.8%  | 0       | 0.0%   | 46,420  | 57.8%  |
|                                | Total  | 44,970             | 56.0% | 67,480  | 84.0%      | 32,150 | 40.0% | 80,300   | 100.0% | 0       | 0.0%   | 80,300  | 100.0% |
| The End of                     | Retail | 65,090             | 56.9% | 69,490  | 59.0%      | 60,210 | 80.7% | 74,370   | 47.2%  | 13,450  | 100.0% | 87,820  | 51.3%  |
| 13th Fiscal<br>Period          | Office | 49,400             | 43.1% | 48,240  | 41.0%      | 14,380 | 19.3% | 83,260   | 52.8%  | 0       | 0.0%   | 83,260  | 48.7%  |
| (21 properties)                | Total  | 114,490            | 66.9% | 117,730 | 68.8%      | 74,590 | 43.6% | 157,630  | 92.1%  | 13,450  | 7.9%   | 171,080 | 100.0% |
| After acquisition of Kojimachi | Retail | 65,090             | 52.7% | 69,490  | 59.0%      | 60,210 | 80.7% | 74,370   | 44.6%  | 13,450  | 100.0% | 87,820  | 48.7%  |
| Square                         | Office | 58,500             | 47.3% | 48,240  | 41.0%      | 14,380 | 19.3% | 92,360   | 55.4%  | 0       | 0.0%   | 92,360  | 51.3%  |
| (22 properties)<br>(1)         | Total  | 123,590            | 68.6% | 117,730 | 65.3%      | 74,590 | 41.4% | 166,730  | 92.5%  | 13,450  | 7.5%   | 180,180 | 100.0% |